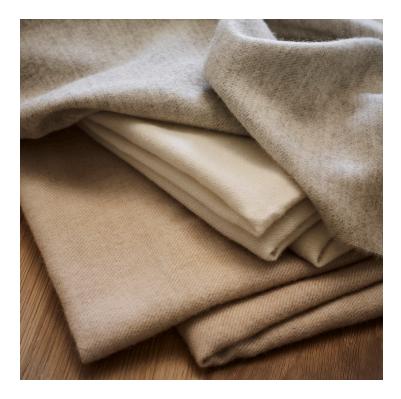

## Daydream Fabric

The finest and softest alpaca fibers are sourced from alpacas of all ages to make baby alpaca. The term "baby" refers to the fineness of the fibers. By using the thinnest and most delicate fibers from these special alpacas is what makes Daydream such a beautiful and lightweight fabric. Daydream is the brushed version of our Unbrushed Solid that you know and love. Our Daydream Fabrics and Throws are undyed.

DETAILS: Composition: 100% Alpaca Width: 50" / 127 cm Made in Peru 3 Colors

CARE: Dry clean only