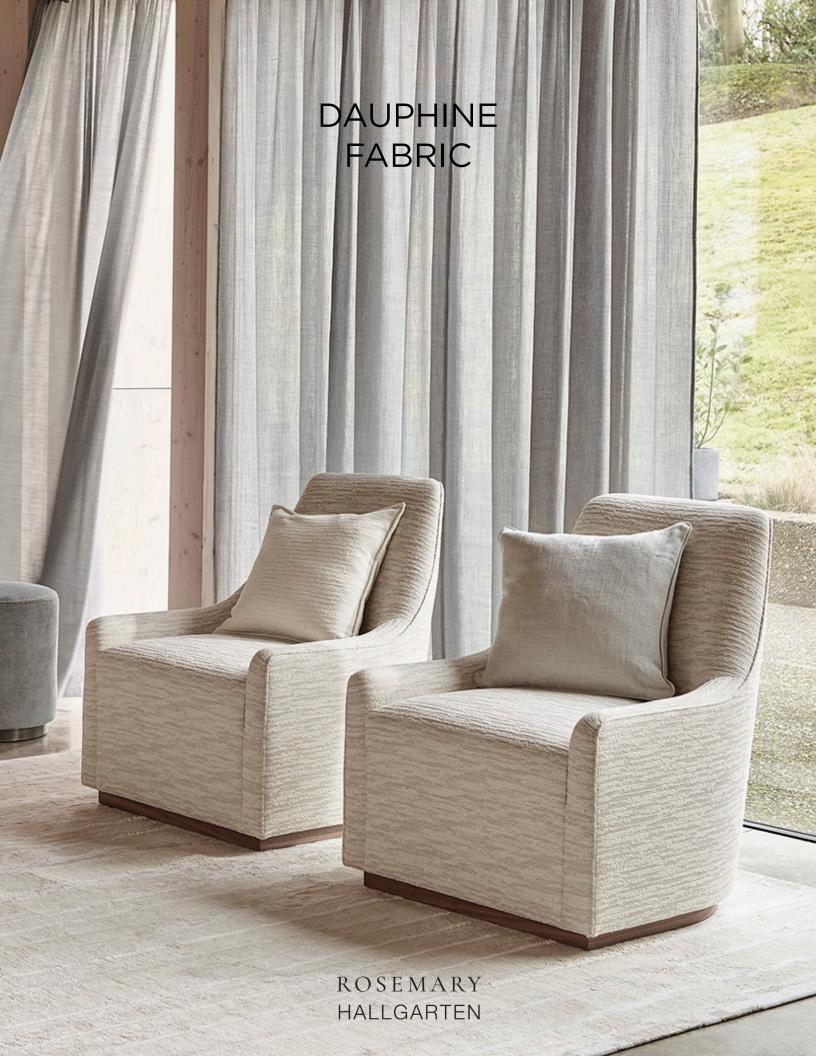

# Dauphine Fabric

Building on the popularity of Rosemary's soft and textural indoor/outdoor fabrics, Paola and Froth, the latest addition, Dauphine, continues the legacy. With contrasting textural elements and the ultra-soft performance features perfected by Rosemary, Dauphine is the perfect addition.

While the white-on-white Swan color is sure to be a fast favorite, the gentle contrasting elements of Poplar and Wheaten add an extra layer of dimension.