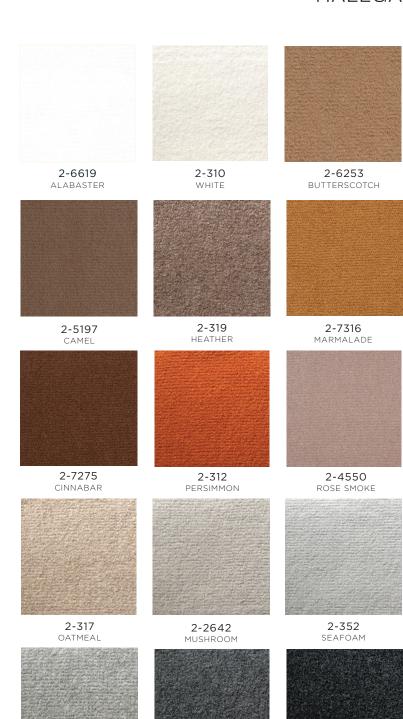

### DETAILS:

Wyzenbeek: 25,000 Rubs

Composition: Alpaca, Polyamide

Width: 50" / 127 cm

Made in Peru 20 Colors