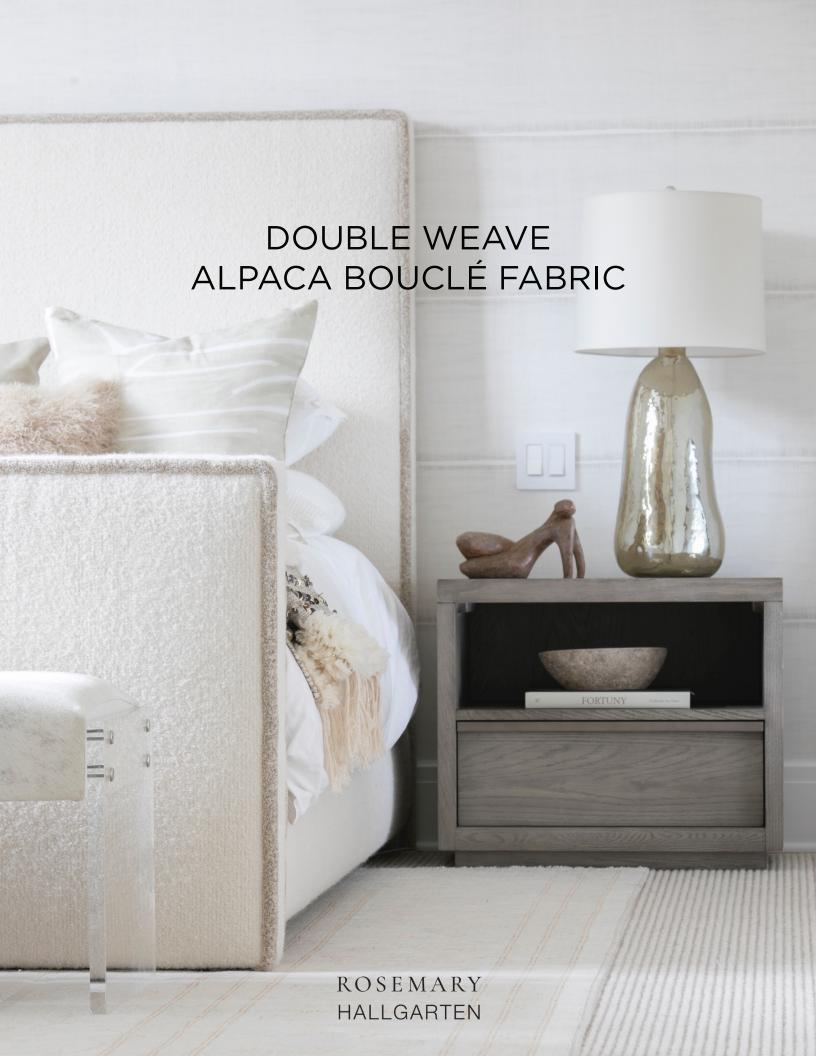

# Double Weave Alpaca Bouclé Fabric

Working as an original in Alpaca Bouclé, Rosemary has been working with her artisans for over 15 years to perfect alpaca boucle. An instant classic, this best-selling, handwoven, plush alpaca bouclé fabric is ideal for pillows, bedcovers, or accent upholstery with a knit backing. Our White color way is an undyed fabric option.

### DETAILS:

Wyzenbeek: 25,000 Rubs

Composition: Alpaca, Polyamide

Width: 50" / 127 cm

Made in Peru 20 Colors