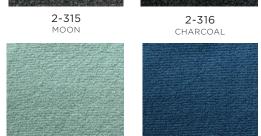

### DETAILS:

Wyzenbeek: 25,000 Rubs

Composition: Alpaca, Polyamide

Width: 50" / 127 cm

Made in Peru 20 Colors