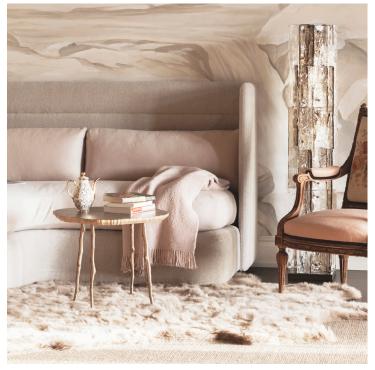

## Cortina Rug

Cortina brings an incomparable coziness and sexiness into the home and begs to be thrown in front of a large fireplace. The longest hair in our shearling collection, this indulgent rug's classic shag creates a natural pattern with an almost metallic sheen when sewn together.

#### DETAILS:

Construction: Hand Sewn Composition: 100% Sheep Fur Max Width: N/A Made in Turkey 3 Colorways

CARE: Professionally clean only See Rug Care page