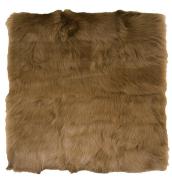

### ROSEMARY HALLGARTEN

1-4770 CAMEL

1-3994 ERMINE

## Cortina Rug

Cortina brings an incomparable coziness and sexiness into the home and begs to be thrown in front of a large fireplace. The longest hair in our shearling collection, this indulgent rug's classic shag creates a natural pattern with an almost metallic sheen when sewn together.

#### DETAILS:

Construction: Hand Sewn Composition: 100% Sheep Fur Max Width: N/A Made in Turkey 3 Colorways

CARE: Professionally clean only See Rug Care page