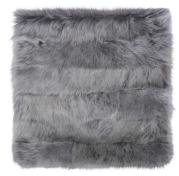

## Cortina Rug

Cortina brings an incomparable coziness and sexiness into the home and begs to be thrown in front of a large fireplace. The longest hair in our shearling collection, this indulgent rug's classic shag creates a natural pattern with an almost metallic sheen when sewn together.

#### DETAILS:

Construction: Hand Sewn Composition: 100% Sheep Fur Max Width: N/A Made in Turkey 3 Colorways

CARE: Professionally clean only See Rug Care page

### CONTACT: Please contact us for a sample or any customization inquiries.

Rosemary Hallgarten Inc. Headquarters 163 Main Street Norwalk, CT 06851 203-259-1003 samples@rosemaryhallgarten.com

1-3993 SMOKY