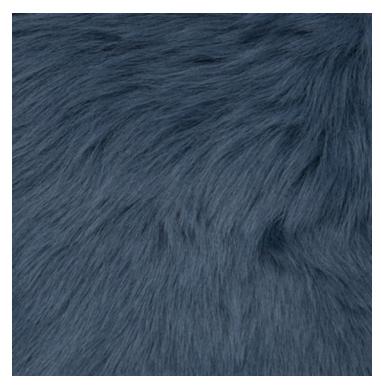

# Cortina Fabric

Cortina brings an incomparable coziness and sexiness into the home. The longest hair in our shearling collection, this indulgent fabric's classic shag creates a natural pattern with an almost metallic sheen when sewn together.

## DETAILS:

Composition: 100% Sheep Fur Repeat: 9"x 9" / 22.9cm x 22.9cm

Width: Made to Order

Made in Turkey

6 Colors