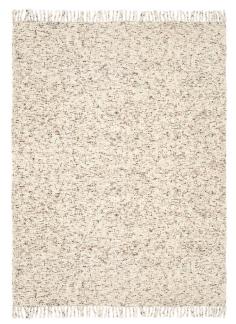

## Confetti Throw

Confetti fabric continues to grow as a designer favorite and Grove is the perfect neutral color way to launch as our first Confetti Throw offering. Made from a combination of chunkier alpaca and wool yarns, Confetti adds a speckled pattern to a creamy textural background. This unique pairing brings a modern playful feel to this cozy and plush throw.

## DETAILS:

Composition: Alpaca / Wool Stocked size: 50" x 70" / 127 cm x 178 cm Made in Peru Stocked in 1 Color

CARE: Dry clean only

CONTACT: Rosemary Hallgarten Inc. Headquarters 163 Main Street Norwalk, CT 06851 203-259-1003 samples@rosemaryhallgarten.com