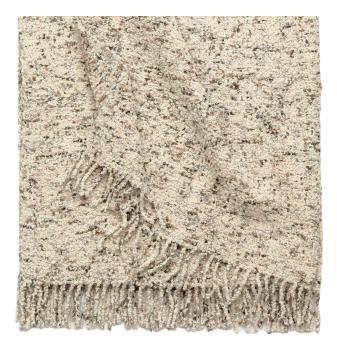

## Confetti Throw

Confetti fabric continues to grow as a designer favorite and Grove is the perfect neutral color way to launch as our first Confetti Throw offering. Made from a combination of chunkier alpaca and wool yarns, Confetti adds a speckled pattern to a creamy textural background. This unique pairing brings a modern playful feel to this cozy and plush throw.

## DETAILS:

Composition: Alpaca / Wool Stocked size: 50" x 70" / 127 cm x 178 cm Made in Peru Stocked in 1 Color

CARE: Dry clean only

CONTACT: Rosemary Hallgarten Inc. Headquarters 163 Main Street Norwalk, CT 06851 203-259-1003 samples@rosemaryhallgarten.com