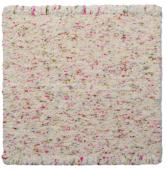

#### DETAILS:

Construction: Flatweave Composition: Pebble Boucle

Max Width: 17 feet

Made in Peru 3 Colorways