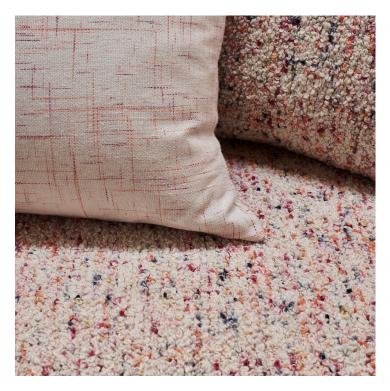

# Confetti Rug

Rosemary brings a fun twist to her original boucle rugs. Confetti is sprinkled with a spectrum of vibrant colors. This pebble boucle rug is grounded with a creamy white that lends itself to work in many neutral settings and brings a subtle splash of color in a sophisticated way. Its multi-hued palette makes it a perfect pairing for a wide range of our products but we are exceptionally fond of it when it is next to our Sherbet Watercolors.

#### DETAILS:

Construction: Flatweave Composition: Pebble Boucle

Max Width: 17 feet

Made in Peru 3 Colorways