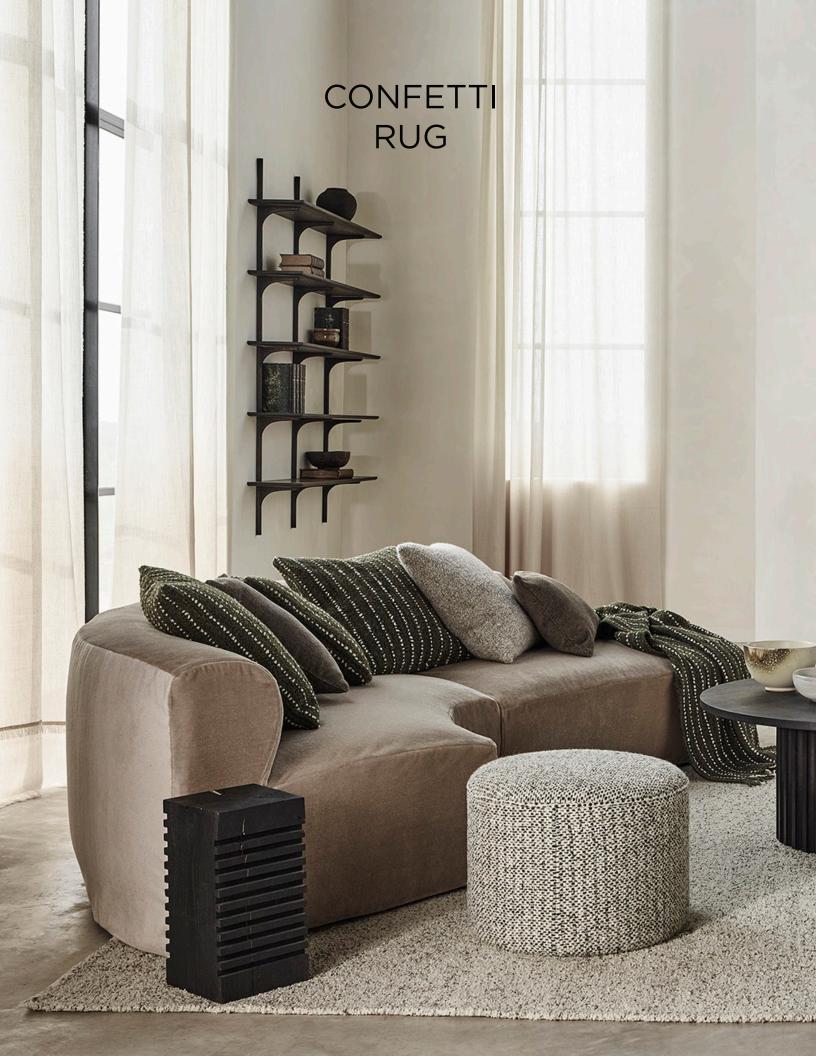

# Confetti Rug

Rosemary brings a fun twist to her original boucle rugs. Confetti is sprinkled with a spectrum of vibrant colors. This pebble boucle rug is grounded with a creamy white that lends itself to work in many neutral settings and brings a subtle splash of color in a sophisticated way. Its multi-hued palette makes it a perfect pairing for a wide range of our products but we are exceptionally fond of it when it is next to our Sherbet Watercolors.