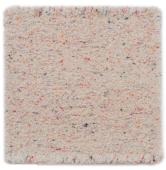

#### DETAILS:

Construction: Flatweave Composition: Pebble Boucle

Max Width: 17 feet

Made in Peru 3 Colorways