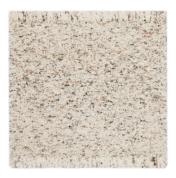

# Confetti Rug

Rosemary brings a fun twist to her original boucle rugs. Confetti is sprinkled with a spectrum of vibrant colors. This pebble boucle rug is grounded with a creamy white that lends itself to work in many neutral settings and brings a subtle splash of color in a sophisticated way. Its multi-hued palette makes it a perfect pairing for a wide range of our products but we are exceptionally fond of it when it is next to our Sherbet Watercolors.

#### DETAILS:

Construction: Flatweave Composition: Pebble Boucle

Max Width: 17 feet

Made in Peru 3 Colorways