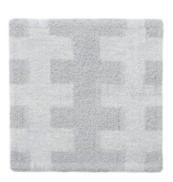

# Condor Rug

Bringing a bold pattern to the original alpaca bouclé rug, Condor is a geometric patterned rug made from our uniquely soft alpaca bouclé. As with all of our bouclé rugs that Rosemary has been developing with her artisans for over 15 years, Condor is a plush flatweave that has the added benefit of being reversible, durable, and hypoallergenic.

## ROSEMARY HALLGARTEN

1-4786 GREY AQUA & WHITE ALPACA, POLYAMIDE

1-5777 SEASTONE ALPACA & PEBBLE BOUCLE

1-5776 MACADAMIA ALPACA & PEBBLE BOUCLE