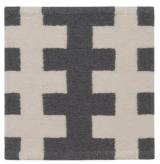

# Condor Rug

Bringing a bold pattern to the original alpaca bouclé rug, Condor is a geometric patterned rug made from our uniquely soft alpaca bouclé. As with all of our bouclé rugs that Rosemary has been developing with her artisans for over 15 years, Condor is a plush flatweave that has the added benefit of being reversible, durable, and hypoallergenic.

## ROSEMARY HALLGARTEN

1-4786 GREY AQUA & WHITE ALPACA, POLYAMIDE

1-5777 SEASTONE ALPACA & PEBBLE BOUCLE

1-5776 MACADAMIA ALPACA & PEBBLE BOUCLE