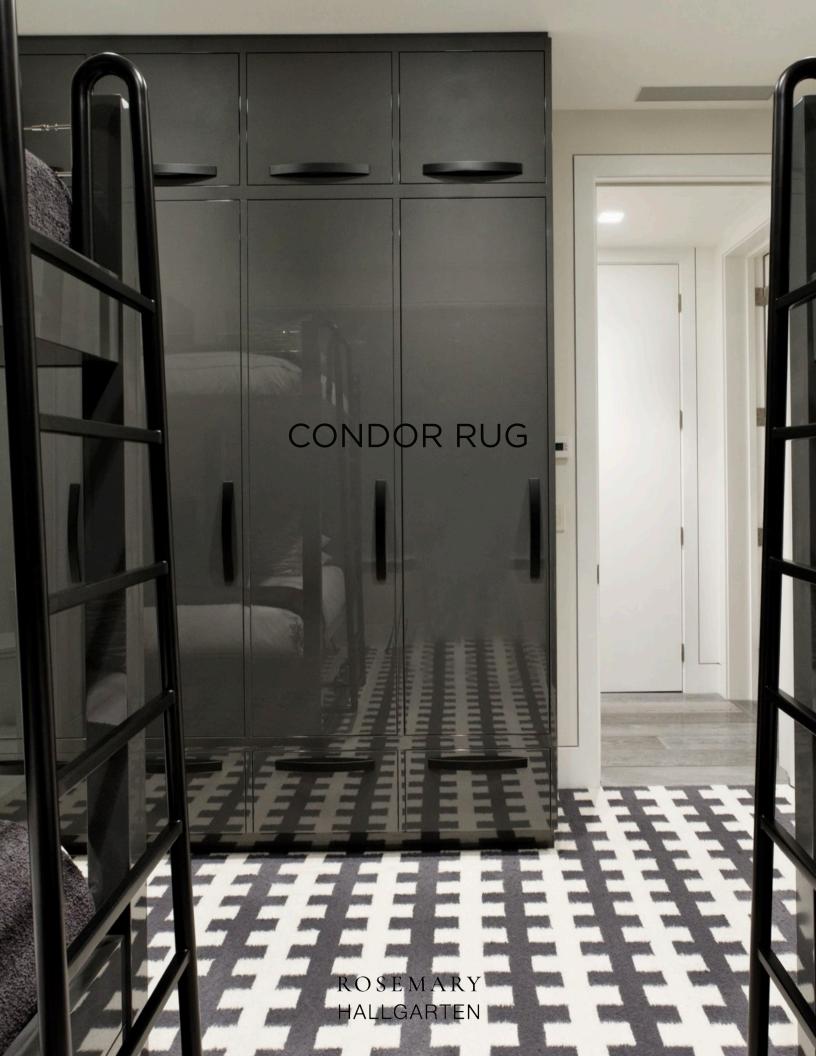

# Condor Rug

Bringing a bold pattern to the original alpaca bouclé rug, Condor is a geometric patterned rug made from our uniquely soft alpaca bouclé. As with all of our bouclé rugs that Rosemary has been developing with her artisans for over 15 years, Condor is a plush flatweave that has the added benefit of being reversible, durable, and hypoallergenic.