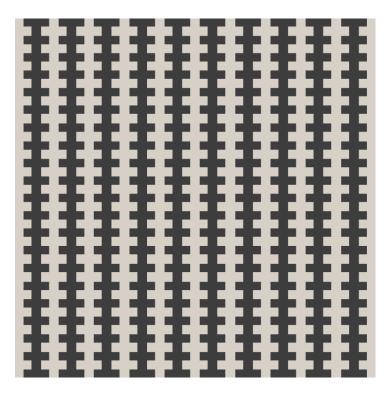

# Condor Rug

Bringing a bold pattern to the original alpaca bouclé rug, Condor is a geometric patterned rug made from our uniquely soft alpaca bouclé. As with all of our bouclé rugs that Rosemary has been developing with her artisans for over 15 years, Condor is a plush flatweave that has the added benefit of being reversible, durable, and hypoallergenic.

## ROSEMARY HALLGARTEN

1-4786 GREY AQUA & WHITE ALPACA, POLYAMIDE

1-5777 SEASTONE ALPACA & PEBBLE BOUCLE

1-5776 MACADAMIA ALPACA & PEBBLE BOUCLE