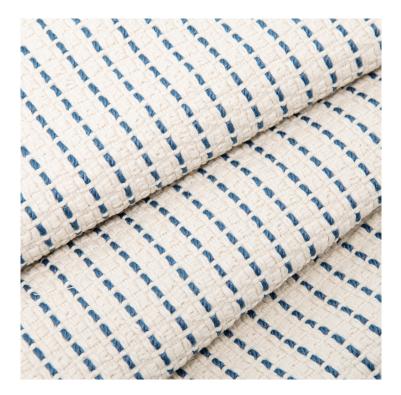

## Colette Fabric

Inspired by classic French Bistro Chairs, Colette is a chunky, textured, and versatile fabric. We love to see it on sofas and chairs Indoor and Out!

#### DETAILS:

Composition: 100% Polypropylene Martindale: 60,000 Country of Origin: Europe Width: 55" / 140cm Should not be steamed or ironed Backing not required