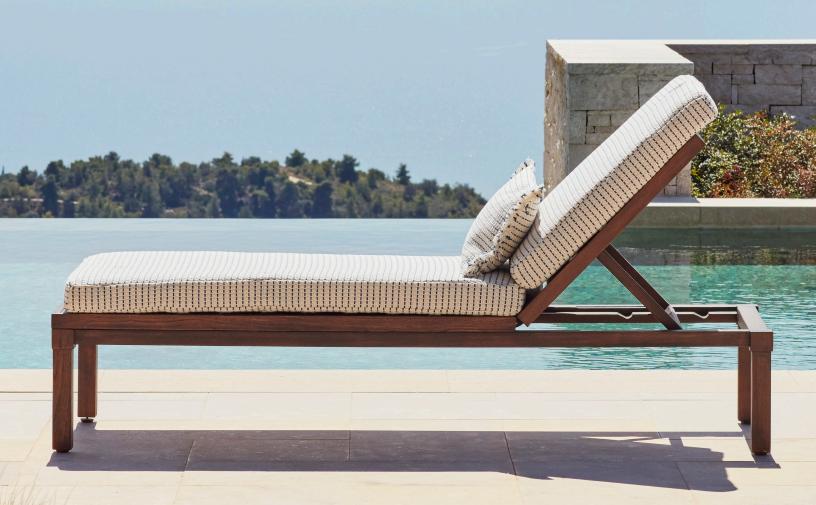

## Colette Fabric

Inspired by classic French Bistro Chairs, Colette is a chunky, textured, and versatile fabric. We love to see it on sofas and chairs Indoor and Out!