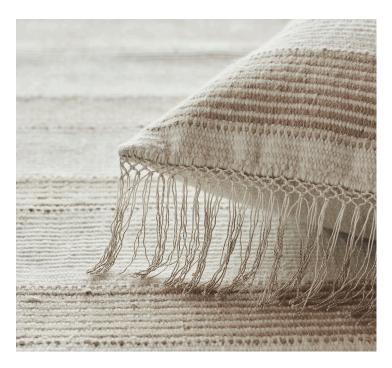

# Coco Stripe/Beach Rug

Inspired by woven baskets which Rosemary found on a trip to Greece, Coco Beach has a basic beach casual look, elevated with hand-dyed and knotted ombré fringe.

Available with and without ombré fringe.

The fringe detail is also available separately as a trim detail. (Please inquire directly)