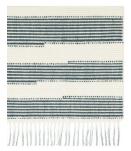

## ROSEMARY HALLGARTEN



#### COCO STRIPE



1-7658 BLACK & WHITE



1-7746 RHODES



**1-7745** CABANA

# Coco Stripe/Beach Rug

Inspired by woven baskets which Rosemary found on a trip to Greece, Coco Beach has a basic beach casual look, elevated with hand-dyed and knotted ombré fringe.

Available with and without ombré fringe.

The fringe detail is also available separately as a trim detail. (Please inquire directly)

### DETAILS:

Construction: Hand Woven Composition: 100% Wool

Max Width: 24 feet Made in Nepal 3 Colorways

#### CARE:

Professionally clean only See Rug Care page

#### CONTACT:

Please contact us for a sample or any customization inquiries.

Rosemary Hallgarten Inc.
Headquarters
163 Main Street
Norwalk, CT 06851
203-259-1003
samples@rosemaryhallgarten.com

#### COCO BEACH



1-7657



1-7735 RHODES



1-7734 CABANA