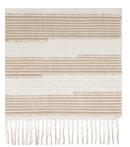

## ROSEMARY HALLGARTEN



#### COCO STRIPE



1-7658 BLACK & WHITE



1-7746 RHODES



**1-7745** CABANA

# Coco Stripe/Beach Rug

Inspired by woven baskets which Rosemary found on a trip to Greece, Coco Beach has a basic beach casual look, elevated with hand-dyed and knotted ombré fringe.

Available with and without ombré fringe.

The fringe detail is also available separately as a trim detail. (Please inquire directly)

### DETAILS:

Construction: Hand Woven Composition: 100% Wool

Max Width: 24 feet Made in Nepal 3 Colorways

#### CARE:

Professionally clean only See Rug Care page

#### CONTACT:

Please contact us for a sample or any customization inquiries.

Rosemary Hallgarten Inc.
Headquarters
163 Main Street
Norwalk, CT 06851
203-259-1003
samples@rosemaryhallgarten.com

#### COCO BEACH



1-7657



1-7735 RHODES



1-7734 CABANA