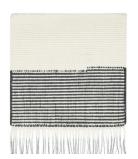

SEMARY HALLGARTEN



#### COCO STRIPE



1-7658 BLACK & WHITE



1-7746 RHODES



**1-7745** CABANA

# Coco Stripe/Beach Rug

Inspired by woven baskets which Rosemary found on a trip to Greece, Coco Beach has a basic beach casual look, elevated with hand-dyed and knotted ombré fringe.

Available with and without ombré fringe.

The fringe detail is also available separately as a trim detail. (Please inquire directly)

### DETAILS:

Construction: Hand Woven Composition: 100% Wool

Max Width: 24 feet Made in Nepal 3 Colorways

#### CARE:

Professionally clean only See Rug Care page

#### CONTACT:

Please contact us for a sample or any customization inquiries.

Rosemary Hallgarten Inc.
Headquarters
163 Main Street
Norwalk, CT 06851
203-259-1003
samples@rosemaryhallgarten.com

#### COCO BEACH



1-7657



1-7735 RHODES



1-7734 CABANA