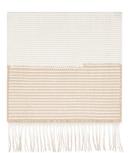

LGARTEN



#### COCO STRIPE



1-7658 BLACK & WHITE



1-7746 RHODES



**1-7745** CABANA

# Coco Stripe/Beach Rug

Inspired by woven baskets which Rosemary found on a trip to Greece, Coco Beach has a basic beach casual look, elevated with hand-dyed and knotted ombré fringe.

Available with and without ombré fringe.

The fringe detail is also available separately as a trim detail. (Please inquire directly)

### DETAILS:

Construction: Hand Woven Composition: 100% Wool

Max Width: 24 feet Made in Nepal 3 Colorways

#### CARE:

Professionally clean only See Rug Care page

#### CONTACT:

Please contact us for a sample or any customization inquiries.

Rosemary Hallgarten Inc.
Headquarters
163 Main Street
Norwalk, CT 06851
203-259-1003
samples@rosemaryhallgarten.com

#### COCO BEACH



1-7657



1-7735 RHODES



1-7734 CABANA