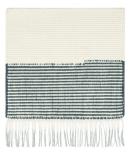

OCO STRIPE



1-7658 BLACK & WHITE



1-7746 RHODES



**1-7745** CABANA

# Coco Stripe/Beach Rug

Inspired by woven baskets which Rosemary found on a trip to Greece, Coco Beach has a basic beach casual look, elevated with hand-dyed and knotted ombré fringe.

Available with and without ombré fringe.

The fringe detail is also available separately as a trim detail. (Please inquire directly)

### DETAILS:

Construction: Hand Woven Composition: 100% Wool

Max Width: 24 feet Made in Nepal 3 Colorways

#### CARE:

Professionally clean only See Rug Care page

#### CONTACT:

Please contact us for a sample or any customization inquiries.

Rosemary Hallgarten Inc.
Headquarters
163 Main Street
Norwalk, CT 06851
203-259-1003
samples@rosemaryhallgarten.com

#### COCO BEACH



1-7657



1-7735 RHODES



1-7734 CABANA