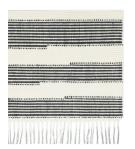

## ROSEMARY HALLGARTEN



#### COCO STRIPE



1-7658 BLACK & WHITE



1-7746 RHODES



**1-7745** CABANA

# Coco Stripe/Beach Rug

Inspired by woven baskets which Rosemary found on a trip to Greece, Coco Beach has a basic beach casual look, elevated with hand-dyed and knotted ombré fringe.

Available with and without ombré fringe.

The fringe detail is also available separately as a trim detail. (Please inquire directly)

### DETAILS:

Construction: Hand Woven Composition: 100% Wool

Max Width: 24 feet Made in Nepal 3 Colorways

#### CARE:

Professionally clean only See Rug Care page

#### CONTACT:

Please contact us for a sample or any customization inquiries.

Rosemary Hallgarten Inc.
Headquarters
163 Main Street
Norwalk, CT 06851
203-259-1003
samples@rosemaryhallgarten.com

#### COCO BEACH



1-7657



1-7735 RHODES



1-7734 CAB