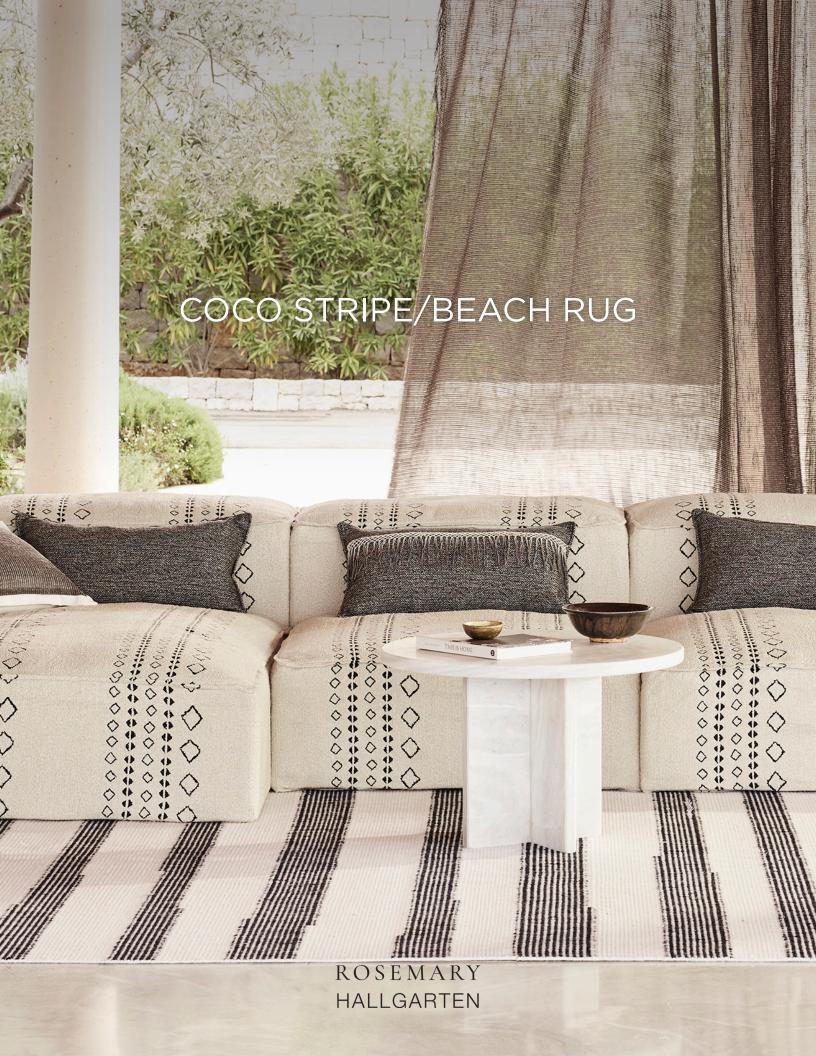

# Coco Stripe/Beach Rug

Inspired by woven baskets which Rosemary found on a trip to Greece, Coco Beach has a basic beach casual look, elevated with hand-dyed and knotted ombré fringe.

Available with and without ombré fringe.

#### COCO STRIPE

1-7658 BLACK & WHITE

1-7746 RHODES

**1-7745** CABANA