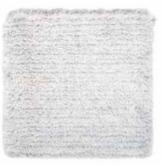

## Cloud Trail Rug

True to its namesake, it is soft as a cloud. Made from polyester, but with an incredibly plush and luxurious texture reminiscent of the finest shearlings.

## DETAILS:

Construction: Hand-Tufted Composition: 100% Polyester Max Width: 13' Without Seam 3 Colorways

CARE: Professionally clean only See Rug Care page