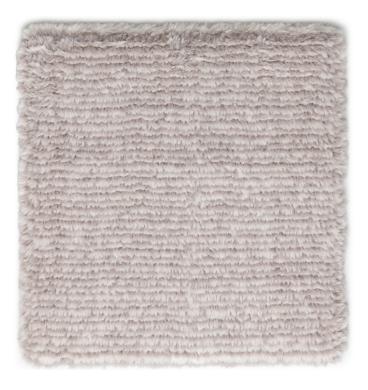

## Cloud Trail Rug

True to its namesake, it is soft as a cloud. Made from polyester, but with an incredibly plush and luxurious texture reminiscent of the finest shearlings.

## DETAILS:

Construction: Hand-Tufted Composition: 100% Polyester Max Width: 13' Without Seam 3 Colorways

CARE: Professionally clean only See Rug Care page