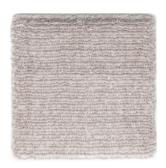

## Cloud Trail Rug

True to its namesake, it is soft as a cloud. Made from polyester, but with an incredibly plush and luxurious texture reminiscent of the finest shearlings.

## DETAILS:

Construction: Hand-Tufted Composition: 100% Polyester Max Width: 13' Without Seam 3 Colorways

CARE: Professionally clean only See Rug Care page