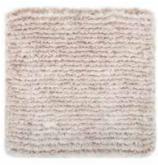

## Cloud Trail Rug

True to its namesake, it is soft as a cloud. Made from polyester, but with an incredibly plush and luxurious texture reminiscent of the finest shearlings.

## DETAILS:

Construction: Hand-Tufted Composition: 100% Polyester Max Width: 13' Without Seam 3 Colorways

CARE: Professionally clean only See Rug Care page