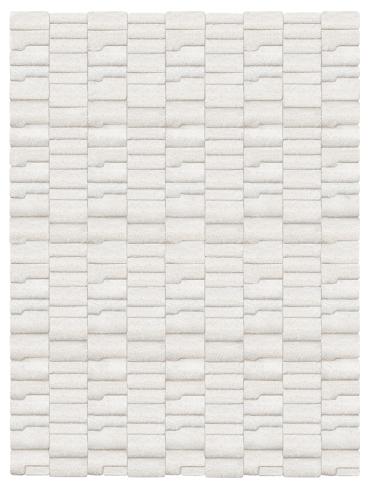

## Cloud 1920 Rug

Introducing Cloud 1920 – This... is... PLUSH! Experience the geometric details of the original 1920 shearling fused with the soft essence of the Cloud rug. Cloud 1920 takes it to the next level as an extraordinarily thick, carved faux-shearling (100% polyester) with a slight scalloped edge detail. It is an unparalleled statement of comfort and style.

### DETAILS:

Construction: Hand Tufted Composition: 100% Polyester Max Width: N/A Can discolor in direct sunlight 1 Colorway

CARE: Professionally clean only. See Rug Care page.