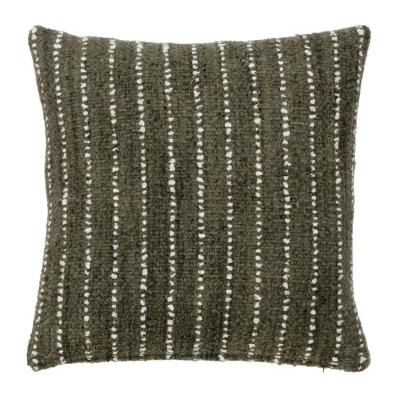

## ROSEMARY HALLGARTEN

4-7401 EPIDOTE / WHITE

# Chalk Stripe Strie Pillow

Our pin-striped double bouclé Chalk Stripe fabric was so popular we are stocking them in pillows and throws! Hand-woven by artisans who have worked with Rosemary for more than a decade, Chalk Stripe is also offered as fabric and throws and can be customized.

### DETAILS:

Composition: Alpaca, Wool

Stocked size: 22" x 22" / 56cm x 56cm

Made in Peru Stocked in 1 Color