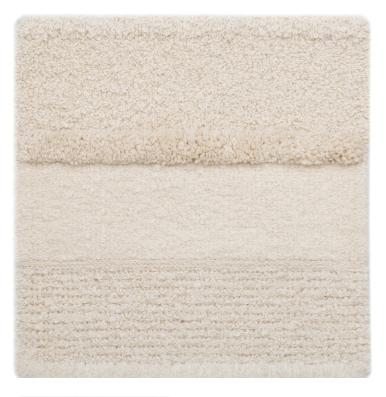

## Chalét Rug

Our Chalét rug is for the ultimate texture lover. The alternating rows of our most popular alpaca yarn patterns are woven together to create a rug reminiscent of your favorite hand-knit sweater. This undyed rug is naturally stunning and aligned with our commitment to minimize our environmental impact. Our Chalet Rug in Eskimo is an undyed rug option.

#### DETAILS:

Constuction: Flatweave and Hand-Knotted Lines Composition: Alpaca Max Width: 17 feet Made in Peru 1 Colorway