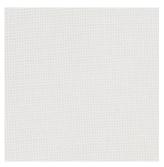

### DETAILS:

Composition: 100% Solution Dyed Acrylic Width: 118" / 300 cm
Made in Europe
2 Colors