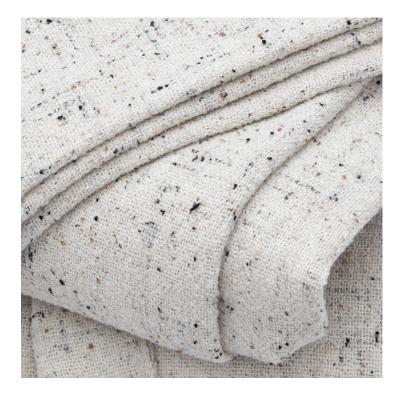

## Camille Fabric

Rosemary continues to reinvent her classic alpaca with Camille. Taking all the gorgeous qualities that our designers love about our alpaca fabric, and pairing them with Peruvian Pima Cotton, Camille is a little airy, a little edgy. Slightly more textural than her traditional alpaca fabric with an added speckled pattern, it drapes beautifully and brings a layer of interest to any space.

## DETAILS:

Composition: 41% Alpaca, 41% Peruvian Pima Cotton, 18% Donegal Width: 60" / 152cm Made in Peru 2 Colors

CARE: Professionally clean only