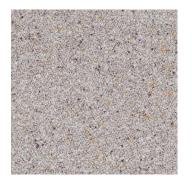

## Camille Fabric

Rosemary continues to reinvent her classic alpaca with Camille. Taking all the gorgeous qualities that our designers love about our alpaca fabric, and pairing them with Peruvian Pima Cotton, Camille is a little airy, a little edgy. Slightly more textural than her traditional alpaca fabric with an added speckled pattern, it drapes beautifully and brings a layer of interest to any space.

## DETAILS:

Composition: 41% Alpaca, 41% Peruvian Pima Cotton, 18% Donegal Width: 60" / 152cm Made in Peru 2 Colors

CARE: Professionally clean only