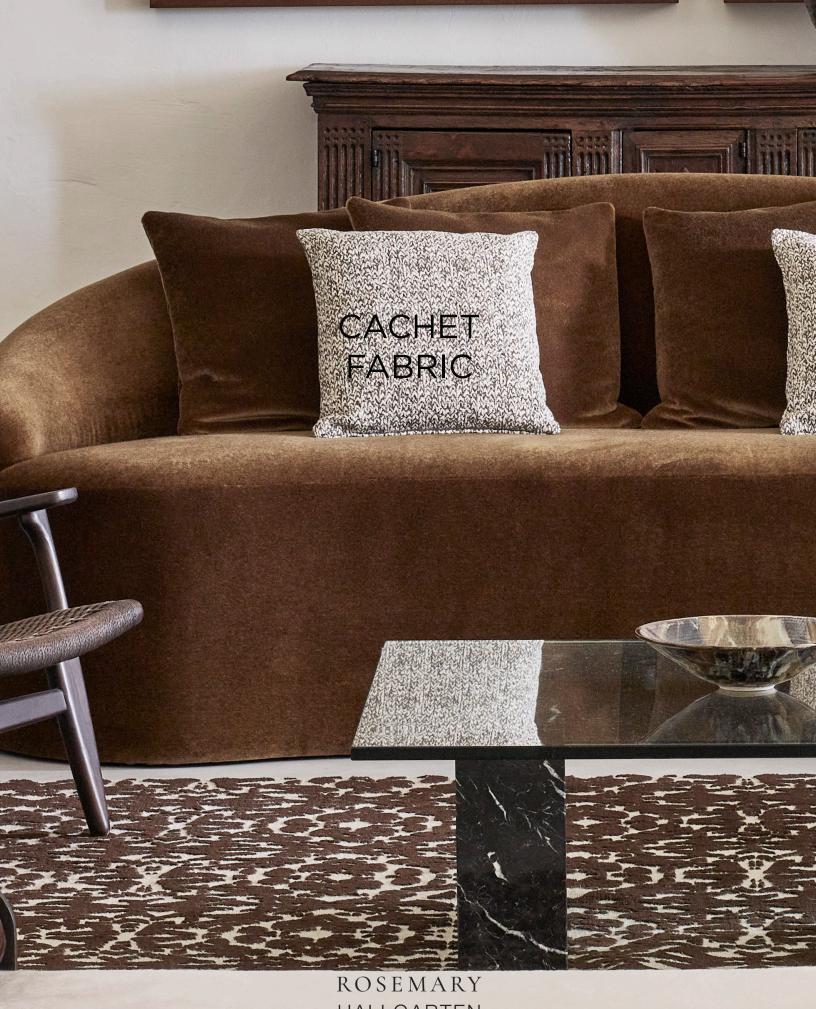

# Cachet Fabric

The marbled pattern in contrasting color over neutral soft cotton ground in the new Cachet collection gives a sophisticated decorative look to furniture! It has a soft feel with a visual textural element. The colors layer beautifully with all the other fabrics in the collection. Looks stunning on its own or as an accent to a plain fabric.

### **DETAILS:**

Martindale: 20,000 Composition:

87% Cotton/8% Nylon/5% Polyester

Width: 51" / 130cm Made in Europe 6 Colors