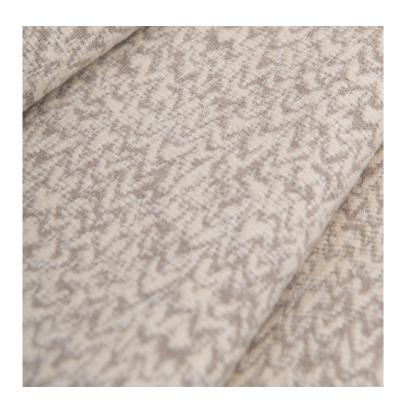

# Cachet Fabric

The marbled pattern in contrasting color over neutral soft cotton ground in the new Cachet collection gives a sophisticated decorative look to furniture! It has a soft feel with a visual textural element. The colors layer beautifully with all the other fabrics in the collection. Looks stunning on its own or as an accent to a plain fabric.

### **DETAILS:**

Martindale: 20,000 Composition:

87% Cotton/8% Nylon/5% Polyester

Width: 51" / 130cm Made in Europe 6 Colors