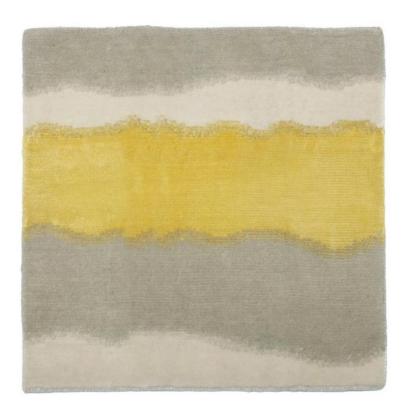

# Brushes Rug

Created using the Brushes app on the iPhone, the design behind this art-inspired, tech-created handknotted rug marries the opulent and contrasting textures of Tibetan wool and silk with a serene painterly design.

### DETAILS:

Construction: 100 Knot

Composition: 60% Wool, 40% Silk

Max Width: 24 feet Made in Nepal 1 Colorway