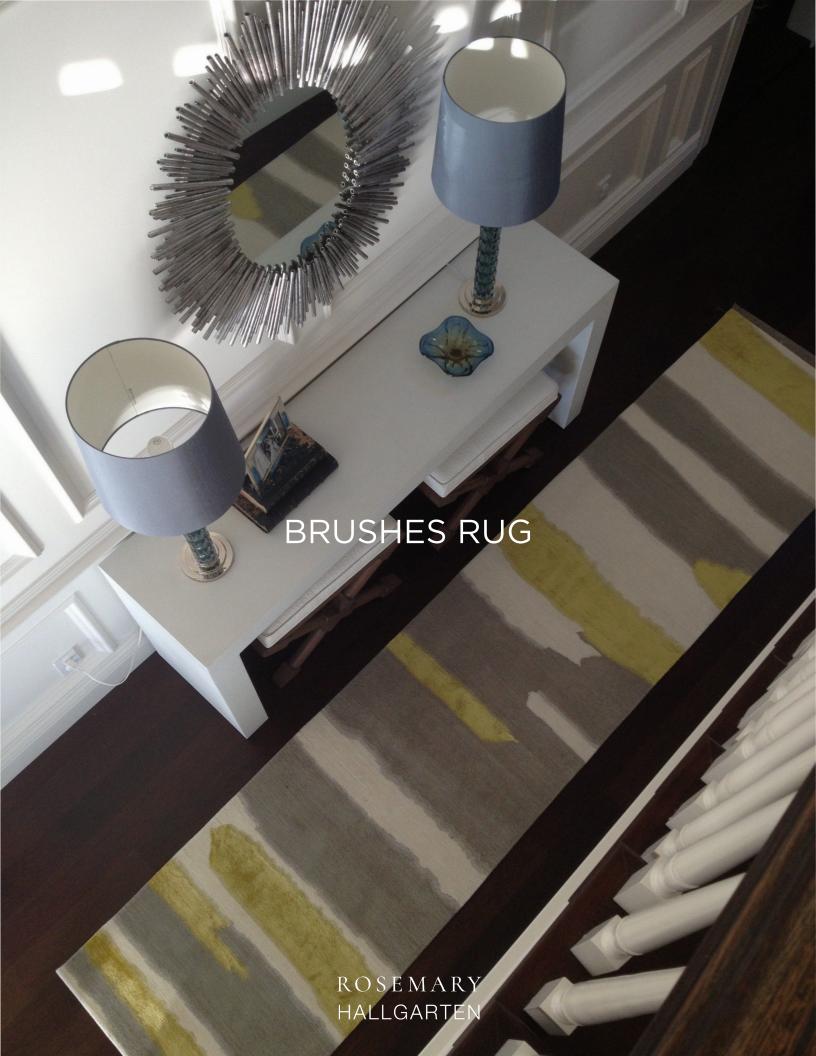

# Brushes Rug

Created using the Brushes app on the iPhone, the design behind this art-inspired, tech-created handknotted rug marries the opulent and contrasting textures of Tibetan wool and silk with a serene painterly design.

### DETAILS:

Construction: 100 Knot

Composition: 60% Wool, 40% Silk

Max Width: 24 feet Made in Nepal 1 Colorway