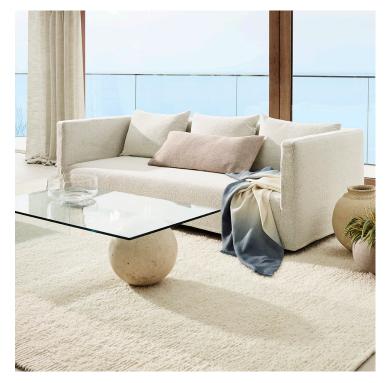

## Brooke Rug

Brooke is a creamy textural rug made by combining four of the softest alpaca yarns into a very subtle pattern that echoes some traditional weaving motifs. Woven with extra plush yarn, this statement rug feels brings dimension, softness, and subtle drama into any room. It is hand-woven by artisans with whom Rosemary has worked and developed her original boucle rugs for more than a decade.

DETAILS:

Construction: Flatweave Composition: Alpaca / Wool Blend Woven with extra Fifi yarn Max Width: 17 feet Made in Peru 1 Colorway

CARE: Professionally clean only See Rug Care page

CONTACT: Please contact us for a sample or any customization inquiries.