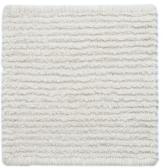

## Brooke Rug

Brooke is a creamy textural rug made by combining four of the softest alpaca yarns into a very subtle pattern that echoes some traditional weaving motifs. Woven with extra plush yarn, this statement rug feels brings dimension, softness, and subtle drama into any room. It is hand-woven by artisans with whom Rosemary has worked and developed her original boucle rugs for more than a decade.

DETAILS:

Construction: Flatweave Composition: Alpaca / Wool Blend Woven with extra Fifi yarn Max Width: 17 feet Made in Peru 1 Colorway

CARE: Professionally clean only See Rug Care page

CONTACT: Please contact us for a sample or any customization inquiries.