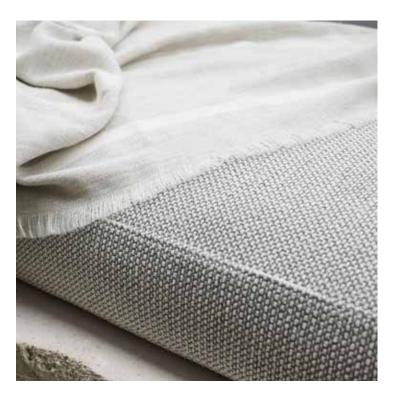

## **Boardwalk Fabric**

Meet Boardwalk. A performance fabric with a beautifully textural woven pattern that is ultra-soft and can withstand the harshest elements.

Composition: 100% Solution Dyed Acrylic

Martindale: 20,000 Hypoallergenic Width: 55" / 140cm

Made in Italy

Sun fade resistant

Anti-fungus, mold, bacteria, and dust mite

5 Colors