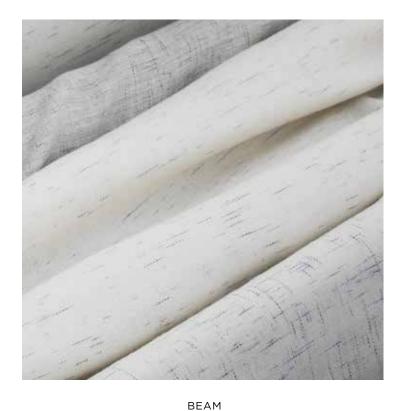

## Beam and Orion Fabric

Beam and Orion are subtle geometric take on our original Alpaca Linen. Multicolored threads are delicately woven into the fabric to add visual interest to this classic fabric.

DETAILS:

Wyzenbeek: N/A Composition: Alpaca, Linen Width: 50" / 127 cm Made in Peru Beam 2 Colors Orion 2 Colors

CARE: Professionally clean only