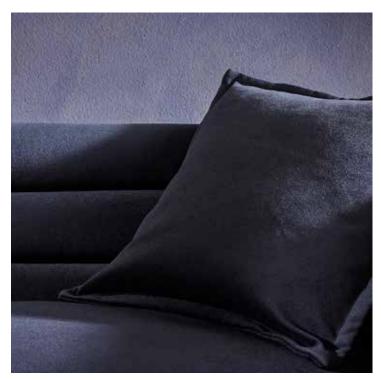

# **Bardot Fabric**

Expanding on her velvet collection,
Rosemary has introduced Badot fabric into
the fold. Extremely soft to the touch and
beautifully indulgent, Bardot is
gorgeous on a statement sofa or the
headboard in a decadent bedroom. It's
also fabulous made into matching pillows.

Composition: 100% Virgin Wool

Width: 55" / 140cm Martindale: 25,000

Made in Italy

7 Colors