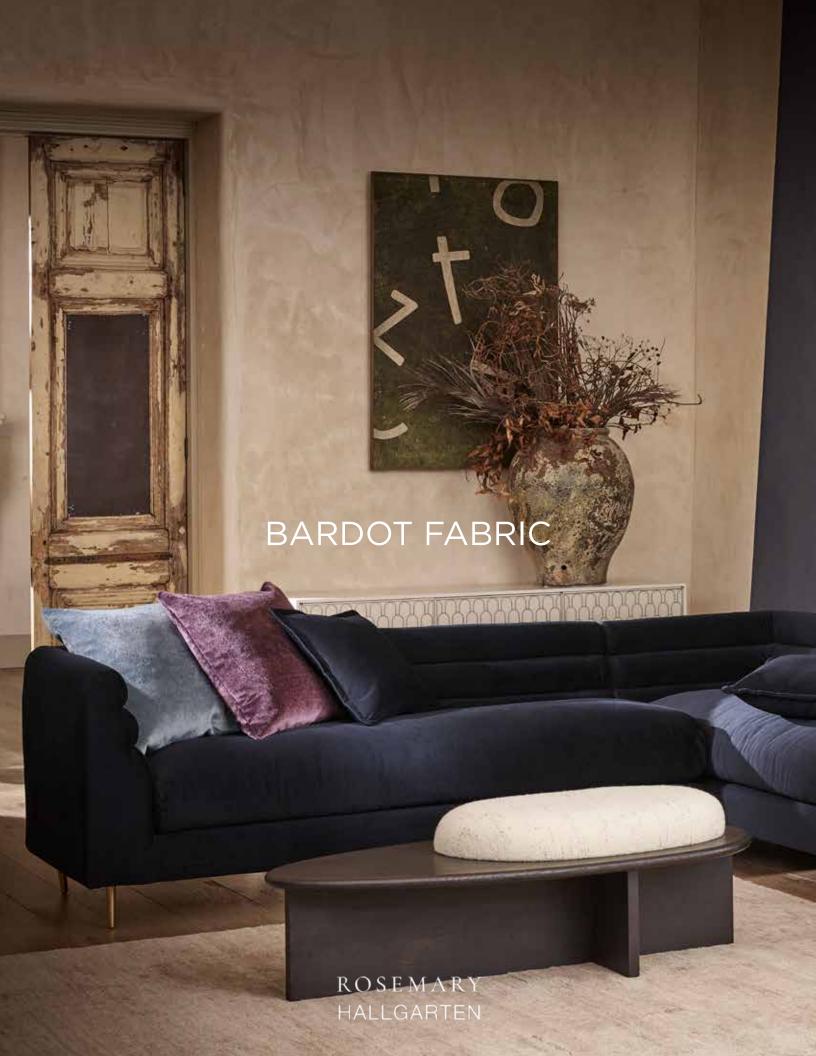

# **Bardot Fabric**

Expanding on her velvet collection,
Rosemary has introduced Badot fabric into
the fold. Extremely soft to the touch and
beautifully indulgent, Bardot is
gorgeous on a statement sofa or the
headboard in a decadent bedroom. It's
also fabulous made into matching pillows.

Composition: 100% Virgin Wool

Width: 55" / 140cm Martindale: 25,000

Made in Italy

7 Colors