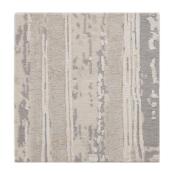

## ROSEMARY HALLGARTEN

**1-6283**RITZ (120 KNOT)
45% SILK, 45% WOOL, 10% NETTLE

1-4058 DEMITASSE (100 KNOT) 50% SILK, 40% WOOL, 10% NETTLE

1-4752 FONTAINEBLEAU (100 KNOT) 50% SILK, 50% WOOL

1-8110 SNOW BEACH (100 KNOT) 45% SILK, 45% WOOL, 10% NETTLE

# Aspen Rug

Inspired by the natural beauty and elegance of the Aspen tree line in her favorite ski resort, Rosemary created this calm and organically patterned rug. The combination of 85% silk with natural bleached nettle fabricated in 100 and 120-knots make this rug a truly luxurious addition to a bedroom or living room.

### DETAILS:

Construction: See below Composition: See below Max Width: 24 feet Made in Nepal 4 Colorways