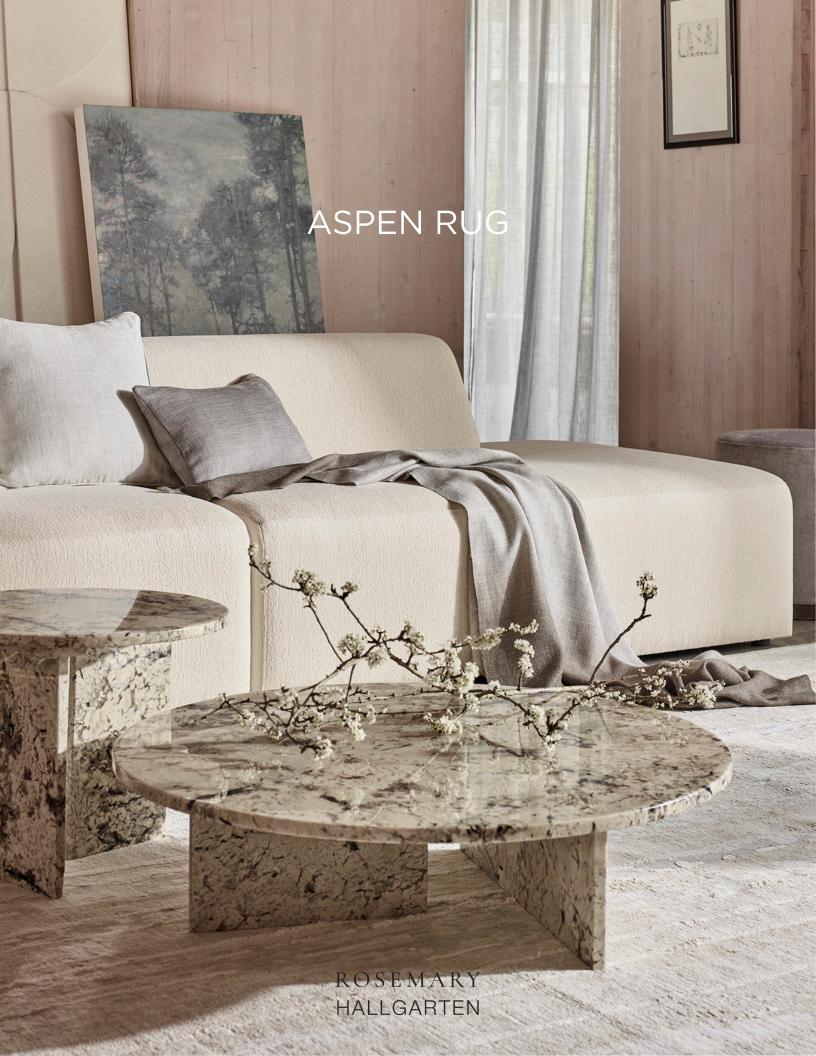

# Aspen Rug

Inspired by the natural beauty and elegance of the Aspen tree line in her favorite ski resort, Rosemary created this calm and organically patterned rug. The combination of 85% silk with natural bleached nettle fabricated in 100 and 120-knots make this rug a truly luxurious addition to a bedroom or living room.