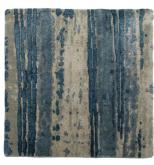

## ROSEMARY HALLGARTEN

**1-6283**RITZ (120 KNOT)
45% SILK, 45% WOOL, 10% NETTLE

1-4058 DEMITASSE (100 KNOT) 50% SILK, 40% WOOL, 10% NETTLE

1-4752 FONTAINEBLEAU (100 KNOT) 50% SILK, 50% WOOL

1-8110 SNOW BEACH (100 KNOT) 45% SILK, 45% WOOL, 10% NETTLE

# Aspen Rug

Inspired by the natural beauty and elegance of the Aspen tree line in her favorite ski resort, Rosemary created this calm and organically patterned rug. The combination of 85% silk with natural bleached nettle fabricated in 100 and 120-knots make this rug a truly luxurious addition to a bedroom or living room.

### DETAILS:

Construction: See below Composition: See below Max Width: 24 feet Made in Nepal 4 Colorways