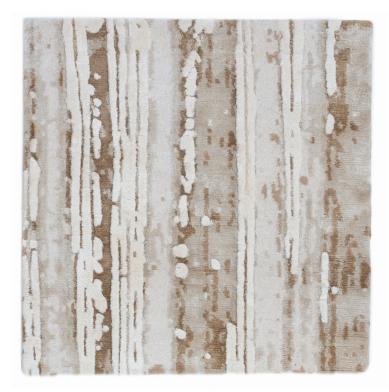

# Aspen Rug

Inspired by the natural beauty and elegance of the Aspen tree line in her favorite ski resort, Rosemary created this calm and organically patterned rug. The combination of 85% silk with natural bleached nettle fabricated in 100 and 120-knots make this rug a truly luxurious addition to a bedroom or living room.

## ROSEMARY HALLGARTEN

**1-6283**RITZ (120 KNOT)
45% SILK, 45% WOOL, 10% NETTLE

1-4058 DEMITASSE (100 KNOT) 50% SILK, 40% WOOL, 10% NETTLE

1-4752 FONTAINEBLEAU (100 KNOT) 50% SILK, 50% WOOL

1-8110 SNOW BEACH (100 KNOT) 45% SILK, 45% WOOL, 10% NETTLE