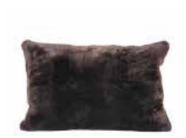

**4-7889**CHOCOLATE CHERRY
14" x 22" / 36 cm x 56 cm

4-7892 CHOCOLATE CHERRY 20" x 20" / 51 cm x 51 cm