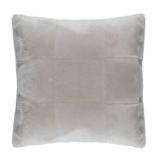

## ROSEMARY HALLGARTEN

**4-6577**MINK
22" x 22" / 56 cm x 56 cm

**4-5726**BLUSH
22" x 22" / 56 cm x 56 cm