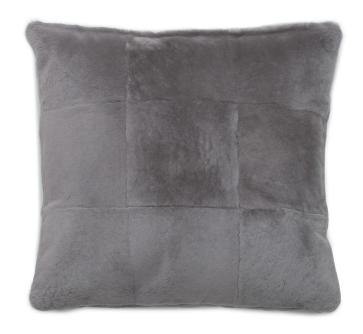

## ROSEMARY HALLGARTEN

**4-6577**MINK
22" x 22" / 56 cm x 56 cm

**4-5726**BLUSH
22" x 22" / 56 cm x 56 cm