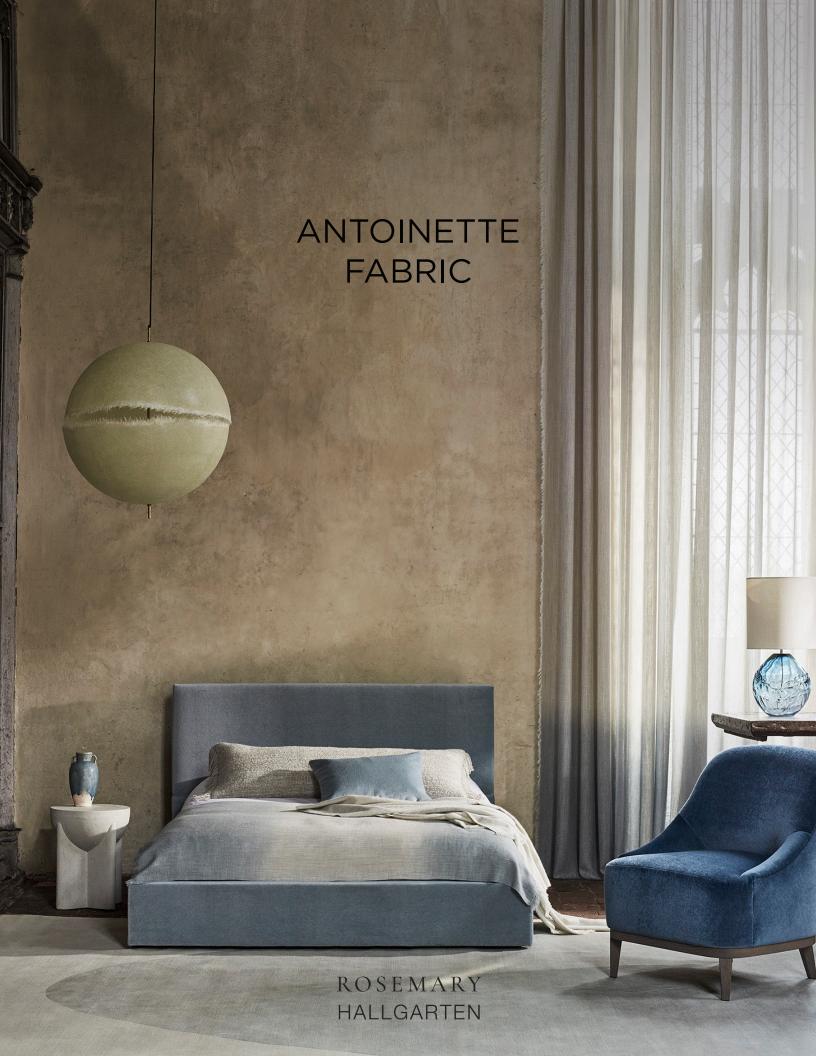

## ROSEMARY HALLGARTEN

MAYA

2-8096 MADEMOISELLE

2-8095

BLUESLATE

Composition: 100% Kid Mohair

Antoinette Fabric

Width: 55" / 140cm Martindale: 60,000