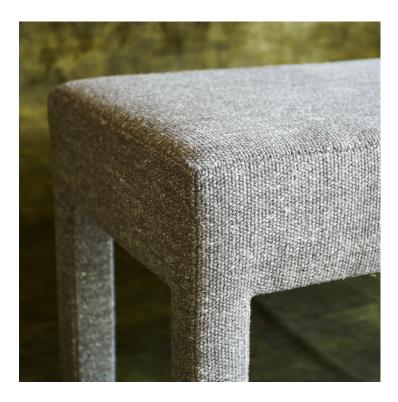

# Alpaca Linen Plush Fabric

As one of the stand-out items from her Spring collection, Alpaca Linen Plush plays on Rosemary's love of texture. Furthering the playful nubbiness of her standard Alpaca Linen, Rosemary introduces a significantly thicker weave with a natural intricate textured pattern. We love to see this fabric on sofas, chairs, and pillows.

#### DETAILS:

Composition: Alpaca/Linen

Width: 50" / 127 cm

Made in Peru

2 Colors