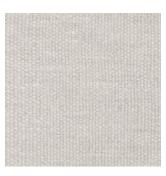

# Alpaca Linen Plush Fabric

As one of the stand-out items from her Spring collection, Alpaca Linen Plush plays on Rosemary's love of texture. Furthering the playful nubbiness of her standard Alpaca Linen, Rosemary introduces a significantly thicker weave with a natural intricate textured pattern. We love to see this fabric on sofas, chairs, and pillows.

#### DETAILS:

Composition: Alpaca/Linen

Width: 50" / 127 cm

Made in Peru

2 Colors