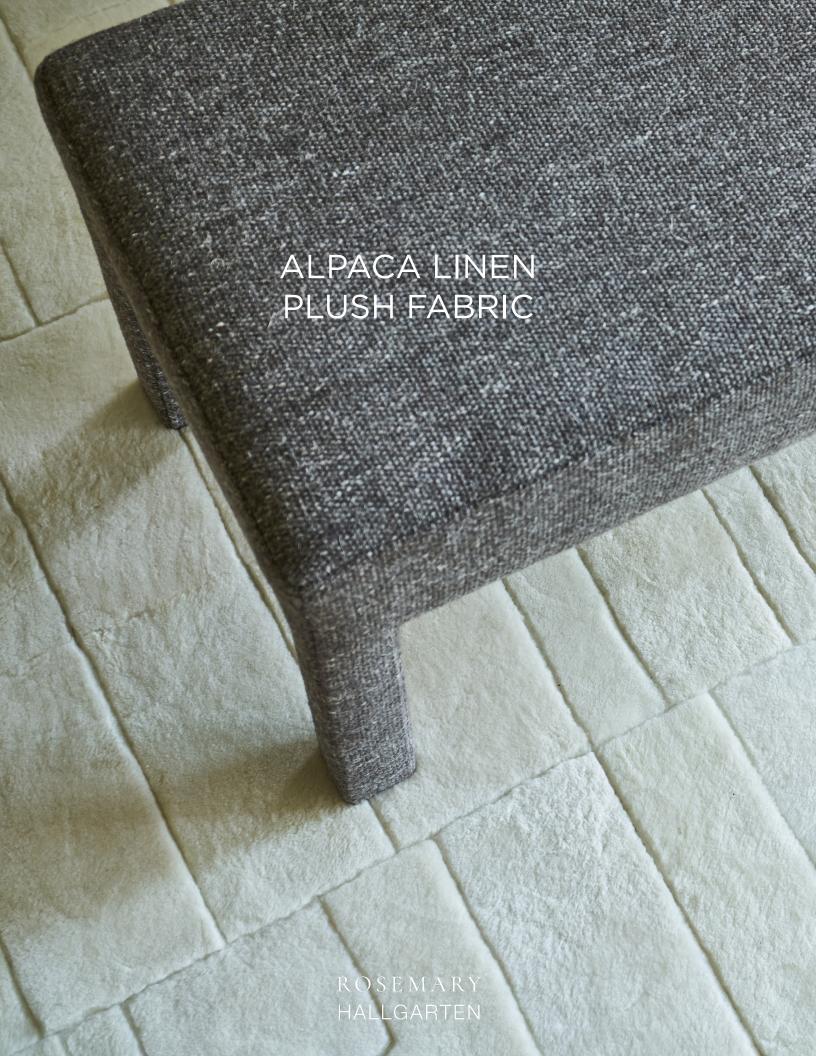

# Alpaca Linen Plush Fabric

As one of the stand-out items from her Spring collection, Alpaca Linen Plush plays on Rosemary's love of texture. Furthering the playful nubbiness of her standard Alpaca Linen, Rosemary introduces a significantly thicker weave with a natural intricate textured pattern. We love to see this fabric on sofas, chairs, and pillows.

#### DETAILS:

Composition: Alpaca/Linen

Width: 50" / 127 cm

Made in Peru

2 Colors