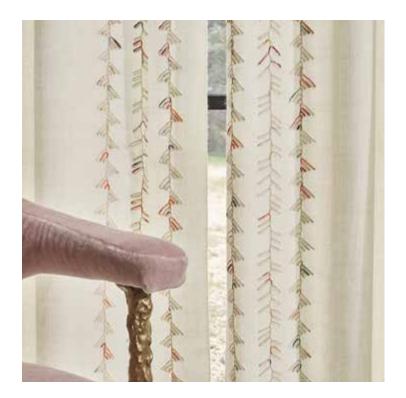

## ROSEMARY HALLGARTEN

2-7424 PARTY FAVOR EMBROIDERY / WHITE BACKGROUND

## Fiore Fabric

A little know fact about Rosemary... very early on in her career, she played with embroidery on fabric. Now years later, she brings a fun twist on embroidery with Fiore. "Party Favor" colored threads paired with the creamy white background of her classic Alpaca fabric, the hand embroidered pattern is a playful and modern nod to the flowering vines on Italian architecture.