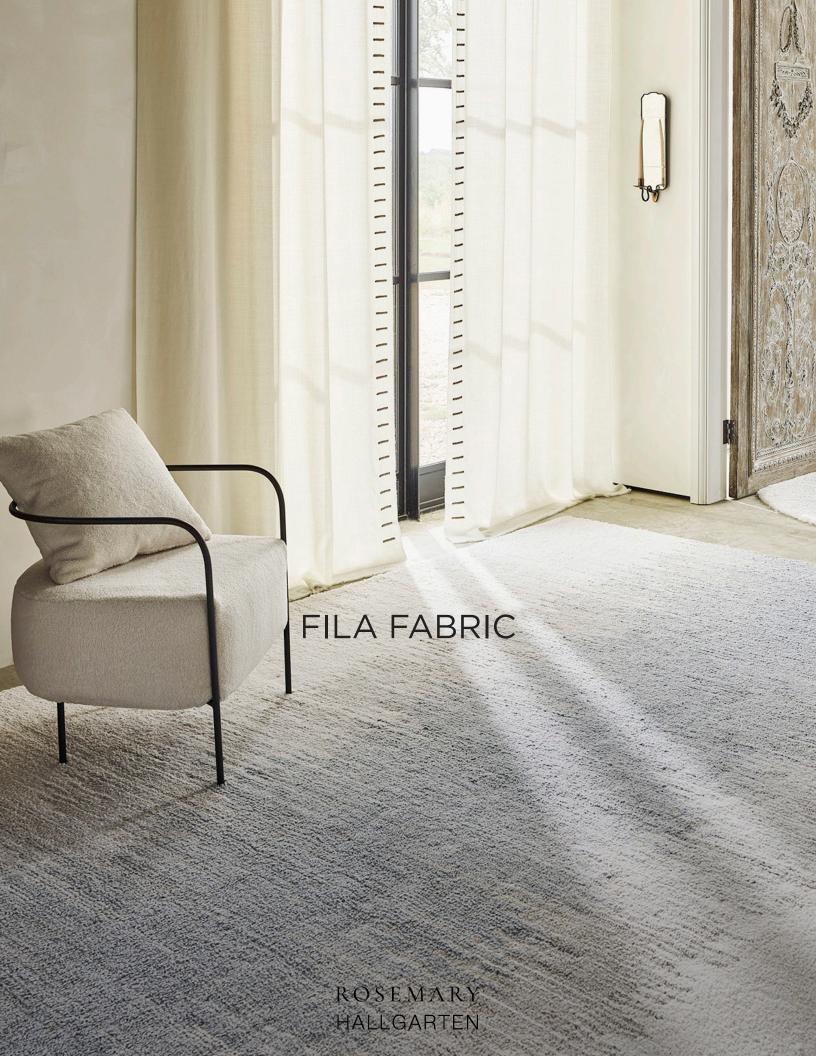

## Fila Fabric

A call back to Rosemary's early career when she worked with embroidery on alpaca fabrics, she now has introduced embroidery into her product line. Fila is a glamorous yet modern twist on embroidery with a gentle hint of sparkle and linear accents. Paired with the creamy white background of her classic Alpaca fabric, Fila brings a graphically elegant element to your drapery.