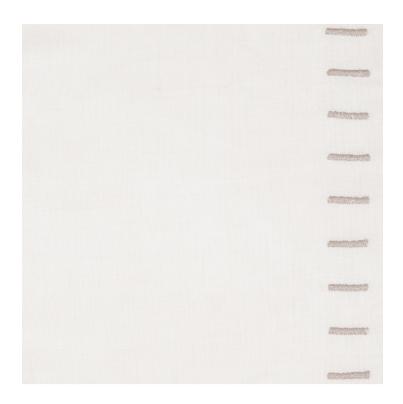

## ROSEMARY HALLGARTEN

2-7423 STARDUST EMBROIDERY / WHITE BACKGROUND

## Fila Fabric

A call back to Rosemary's early career when she worked with embroidery on alpaca fabrics, she now has introduced embroidery into her product line. Fila is a glamorous yet modern twist on embroidery with a gentle hint of sparkle and linear accents. Paired with the creamy white background of her classic Alpaca fabric, Fila brings a graphically elegant element to your drapery.

DETAILS:

Composition: 100% Alpaca

Width: 50" / 127 cm

Made in Peru

1 Color

CARE:

Professionally clean only

CONTACT: