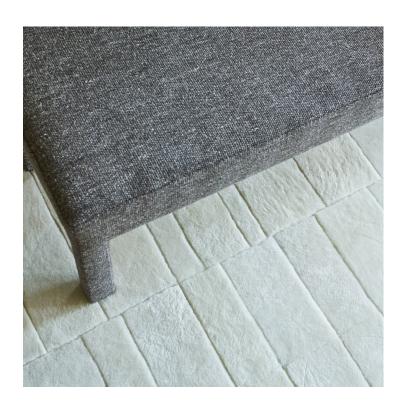

# 1920 Rug

The glamour of the Gatsby era comes to life in this graphic, carved-shearling rug. Art deco-inspired geometry meets organic softness, constructed from the same sumptuous shearling employed by luxury fashion houses. Each plush piece has a beautiful, natural sheen that creates depth and warmth.

#### **DETAILS:**

Construction: Hand Sewn Composition: 100% Sheep Fur

Max Width: N/A Made in Turkey 1 Colorway