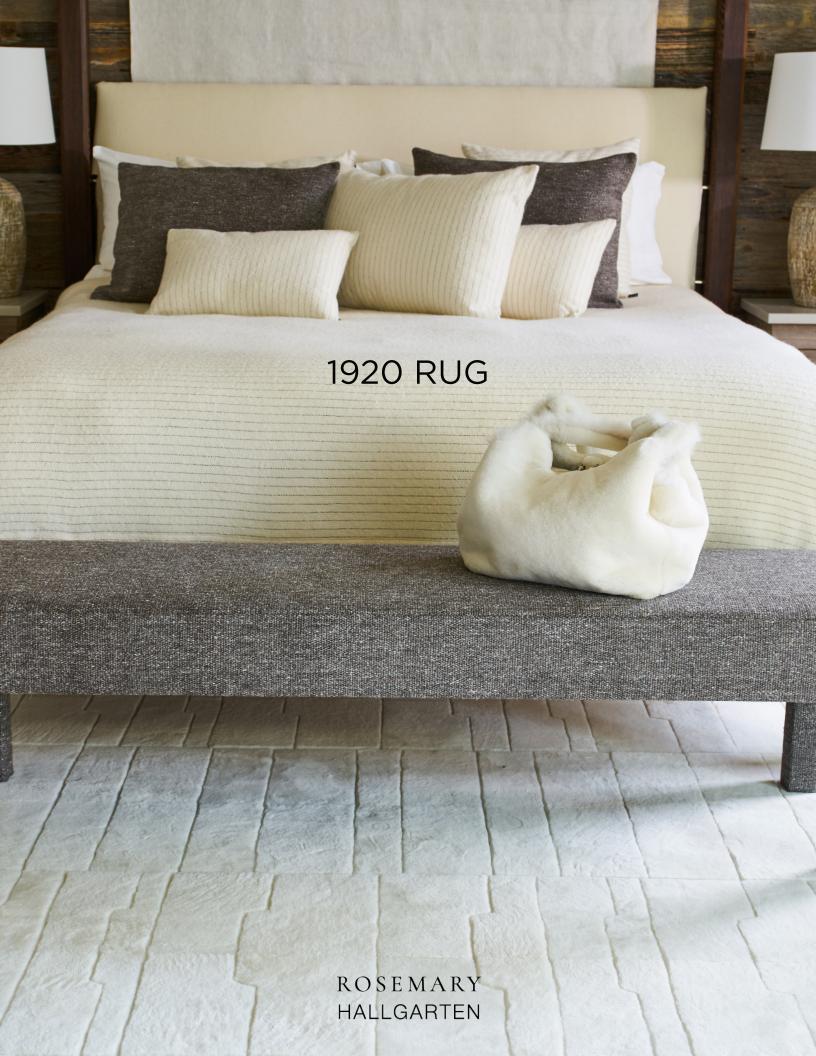

# 1920 Rug

The glamour of the Gatsby era comes to life in this graphic, carved-shearling rug. Art deco-inspired geometry meets organic softness, constructed from the same sumptuous shearling employed by luxury fashion houses. Each plush piece has a beautiful, natural sheen that creates depth and warmth.

#### **DETAILS:**

Construction: Hand Sewn Composition: 100% Sheep Fur

Max Width: N/A Made in Turkey 1 Colorway