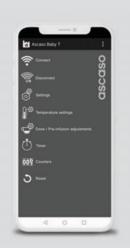

AscasoApp. Total control

Walnut wood accessories.

Ascaso App. Total control.

High performance volumetric pump. Constant pressure even after a prolonged and simultaneous use of more groups.

Water tank (2L) and net connection.

Thermal lagging on steam boiler.