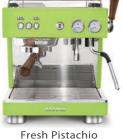

## **COLOURS**

3

000

Black

Blue Kid

| TECHNICAL DATA                   | BabyT PLUS                       |
|----------------------------------|----------------------------------|
| Dimensions (w/h/d in)            | 13.80/17.70/16.90                |
| Boiler power (120V)              | 1730W 50-60Hz                    |
| Coffee group power (w)           | 1000                             |
| Weight ( lbs)                    | 88                               |
| Steam boiler capacity (L)        | 2.5                              |
| Steam (joystick)                 | 1                                |
| Water (with solenoid)            | 1                                |
| Filter holder 1 coffee/2 coffees | 1/1                              |
| Pre-infusion                     | 100% adjustable (0.1s precision) |