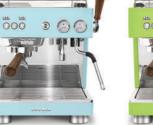

## **COLOURS**

3

000

Black

Blue Kid

| TECHNICAL DATA                   | BabyT PLUS                       |
|----------------------------------|----------------------------------|
| Dimensions (w/h/d in)            | 13.80/17.70/16.90                |
| Boiler power (120V)              | 1730W 50-60Hz                    |
| Coffee group power (w)           | 1000                             |
| Weight ( lbs)                    | 88                               |
| Steam boiler capacity (L)        | 2.5                              |
| Steam (joystick)                 | 1                                |
| Water (with solenoid)            | 1                                |
| Filter holder 1 coffee/2 coffees | 1/1                              |
| Pre-infusion                     | 100% adjustable (0.1s precision) |