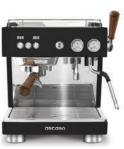

## **COLOURS**

3

000

Black

Blue Kid

| TECHNICAL DATA                   | BabyT PLUS                       |
|----------------------------------|----------------------------------|
| Dimensions (w/h/d in)            | 13.80/17.70/16.90                |
| Boiler power (120V)              | 1730W 50-60Hz                    |
| Coffee group power (w)           | 1000                             |
| Weight ( lbs)                    | 88                               |
| Steam boiler capacity (L)        | 2.5                              |
| Steam (joystick)                 | 1                                |
| Water (with solenoid)            | 1                                |
| Filter holder 1 coffee/2 coffees | 1/1                              |
| Pre-infusion                     | 100% adjustable (0.1s precision) |