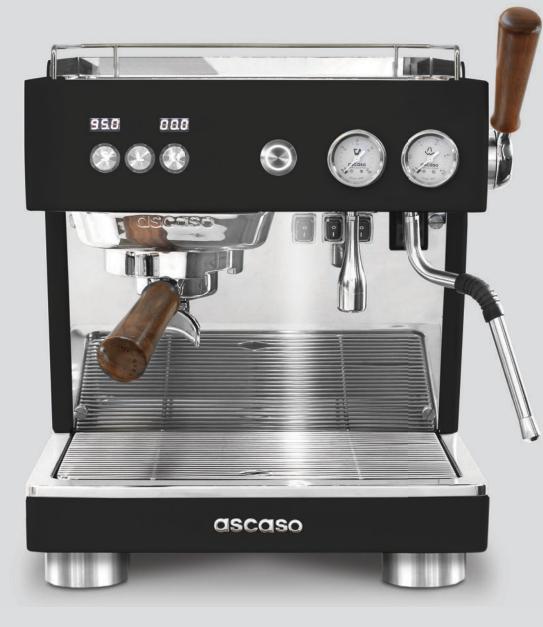

## BABY T PLUS

T Technology<sup>©</sup> inside by Ascaso.

Multi-group technology. Full PID control. It offers a great thermal stability with a high level of energy efficiency (low energy consumption) and clean and fresh water in each coffee.

Multi-group (separate) technology with PID control. High professional-grade performance: Thermal stability guaranteed. High steam production.

Clean coffee . Minimal metal migration to the beverage through the use of stainless steel. Complies with European regulation EN 16889

## **MAIN FEATURES**

Multi-group technology (on/off by group). Professional thermodynamic groups.

Independent steam boiler. Stainless steel Aisi 316. Extremely sturdy. Large capacity.

External PID control (+0.1°C) each group and steam boiler.

External timer fr each group.

Digital Display in each group Multiple functions. Total control.

Thermal stability (+/- 0.5°C)

Energy efficient (-50%).

Powerful steamer (12 mm antilime scale tube. Stainlesssteel. Cool touch).

Walnut wood accessories.

Ascaso App. Total control.

High performance volumetric pump. Constant pressure even after a prolonged and simultaneous use of more groups.

Water tank (2L) and net connection.

Thermal lagging on steam boiler.

Dynamic pre-heating (coffee group).

Active cup warmer.

Chromed foots. Great thickness.

Stainless steel rail.