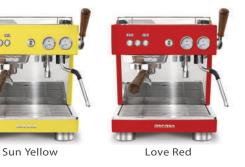

## **COLOURS**

3

000

Black

Blue Kid

| TECHNICAL DATA                   | BabyT PLUS                       |
|----------------------------------|----------------------------------|
| Dimensions (w/h/d in)            | 13.80/17.70/16.90                |
| Boiler power (120V)              | 1730W 50-60Hz                    |
| Coffee group power (w)           | 1000                             |
| Weight ( lbs)                    | 88                               |
| Steam boiler capacity (L)        | 2.5                              |
| Steam (joystick)                 | 1                                |
| Water (with solenoid)            | 1                                |
| Filter holder 1 coffee/2 coffees | 1/1                              |
| Pre-infusion                     | 100% adjustable (0.1s precision) |