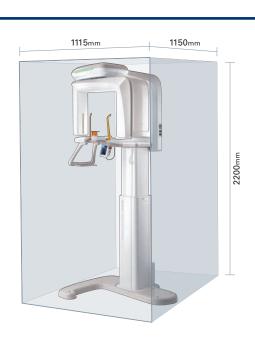

### **Dimensions**

### Viev

| opecifications                                             |  |
|------------------------------------------------------------|--|
| Pano                                                       |  |
| TMJ : 3sec<br>Normal : 9.7sec<br>High Resolution : 13.5sec |  |
| 1115×1150×2200                                             |  |
| 75kg                                                       |  |
| Voltage : 50-80kVp<br>Current : 2-10mA                     |  |
| 0.5mm                                                      |  |
| Standing/<br>Wheel-chair accessible                        |  |
| 531.2mm                                                    |  |
| Continuous type                                            |  |
| 14bit                                                      |  |
| CMOS                                                       |  |
| 100µm                                                      |  |
| Sinus Programs                                             |  |
| -Lateral / PA sinus progra                                 |  |
| -3 angles sinus program                                    |  |
| Special Programs                                           |  |
| -Horizontal / Vertical                                     |  |
|                                                            |  |
|                                                            |  |