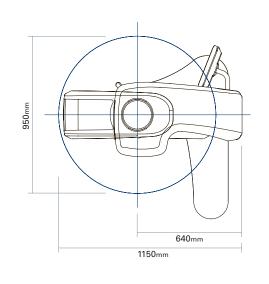

### PaX-Primo Specifications & Dimensions

### **Dimensions**

### Top View

-Lateral / PA TMJ program -3 angles TMJ program (i)