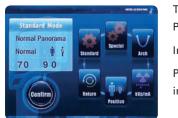

### Versatile LCDTouch Panel

The 10.4inch wide LCD touch panel enables you to operate PaX-Primo right next to the patient.

In addition, you can detach it to use outside of the X-ray room.

Patient positioning, capturing mode selection and storage of images are possible through the LCD touch panel.