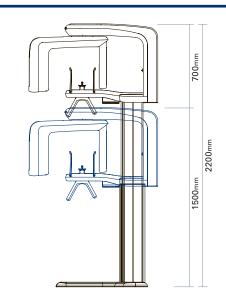

### Front View

### Top View

-Lateral / PA TMJ program -3 angles TMJ program (i)