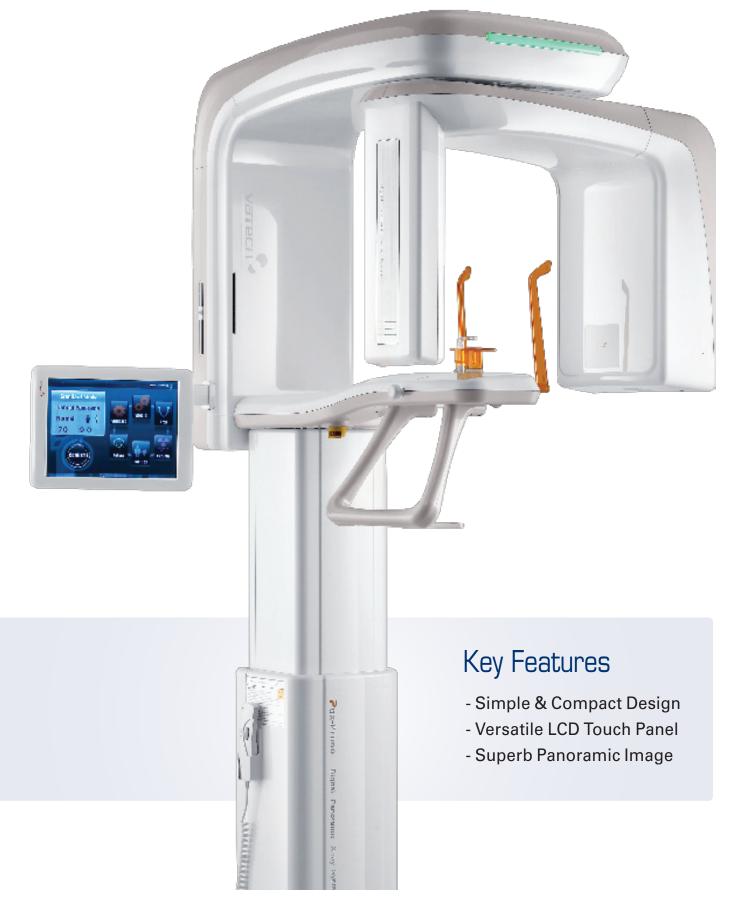

### Simple & Compact Design

PaX-Primo is small and compact in size and design. It's designed to fit in the standard X-ray room. No additional space is required.

### Versatile LCDTouch Panel

The 10.4inch wide LCD touch panel enables you to operate PaX-Primo right next to the patient.

In addition, you can detach it to use outside of the X-ray room.

Patient positioning, capturing mode selection and storage of images are possible through the LCD touch panel.

### Superb Panoramic Image

With the newest CMOS pano sensor, you can obtain the best panoramic image in about 9 seconds.