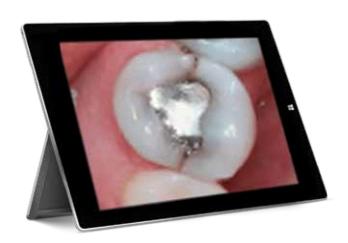

## The Low Cost, High Quality Intraoral Camera Perfect for Hygiene and Patient Education

The camera is easy to use and works with most imaging software. Unlike most inexpensive cameras which have a short life span, render a mediocre image, and whose capture button does not save an image in your software; the iCam performs admirably, delivering an excellent image, with its programmable capture button it is compatible with all major dental imaging software.