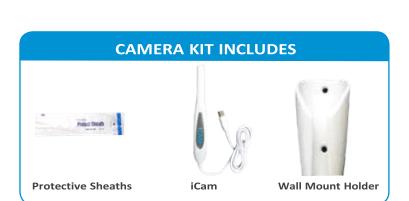

save an image in your software; the iCam performs admirably, delivering an excellent image, with its programmable capture button it is compatible with all major dental imaging software.

**COMPATIBLE WITH** 





## Your Practice Deserves To Purchase Th@ight Camera! Let Our Team of Experts Help You Make the Best Choice

## **TECHNICAL SPECIFICATIONS**

| ANGLE OF LENS   | 90 Degrees                 |
|-----------------|----------------------------|
| CAMERA FOCUS    | Fixed                      |
| DEPTH OF FIELD  | 40mm                       |
| LIGHTING SOURCE | 6 Lights Emitting Diodes   |
| WARRANTY        | 1 Year Parts and Labor     |
| FOOTPRINT       | Less Than 6 sq Inch        |
| INTERFACE       | Universal Serial Bus (USB) |
| RESOLUTION      | 1.3MP                      |







CONTACT YOUR DEALER TODAY!



© Copyright 2018 DENDE AS LIERN TAGE, HERIEM ation Subject to Change Without Notice.