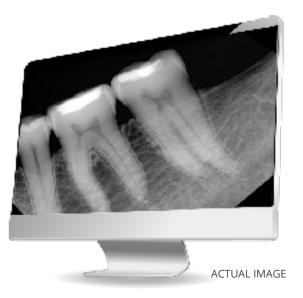

# NEW GENERATION Intraoral Dental X-RAY SENSOR

Unmatched Image Quality, Unbelievable Value

The **Quickray**<sup>PRO</sup> digital x-ray sensor offers the best resoluion on the market, backed by a market leading warranty. For high precision diagnosis, patient comfort & reliability choose **Quickray**<sup>PRO</sup>!