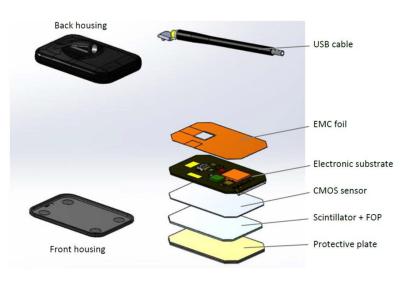

#### SENSOR TECHNICAL DATA

| SENSOR TECH    | CMOS                                                         |
|----------------|--------------------------------------------------------------|
| RESOLUTION     | Line Pairs=35.7 lp/mm                                        |
| SENSOR SIZES   | Size 1: 36.2 x 24.1 x 5.9 mm<br>Size 2: 42.8 x 30.5 x 5.7 mm |
| ACTIVE AREA    | Size 1: 29.5 x 19.7 mm<br>Size 2: 36.0 x 25.8 mm             |
| PIXEL SIZE     | 14x14um                                                      |
| COMPATIBILITY  | Windows 7/ 10, USB 2.0                                       |
| BODY THICKNESS | 5.7MM                                                        |
| SCINTILLATOR   | CSI                                                          |
|                |                                                              |

#### QUICKRAY<sub>PRO</sub> SENSOR FEATURES

- Optimized image quality at low dose
- Comfortable design
- Ease of integration
- Outstanding reliability
- Available in size 1& 2

#### CORD

- 2M Cable Length
- Kevlar Reinforced Virtually Unbreakable
- Replaceable
- Direct High Speed 2.0 USB Connectivity
- 100.000+ bendings RA test passed