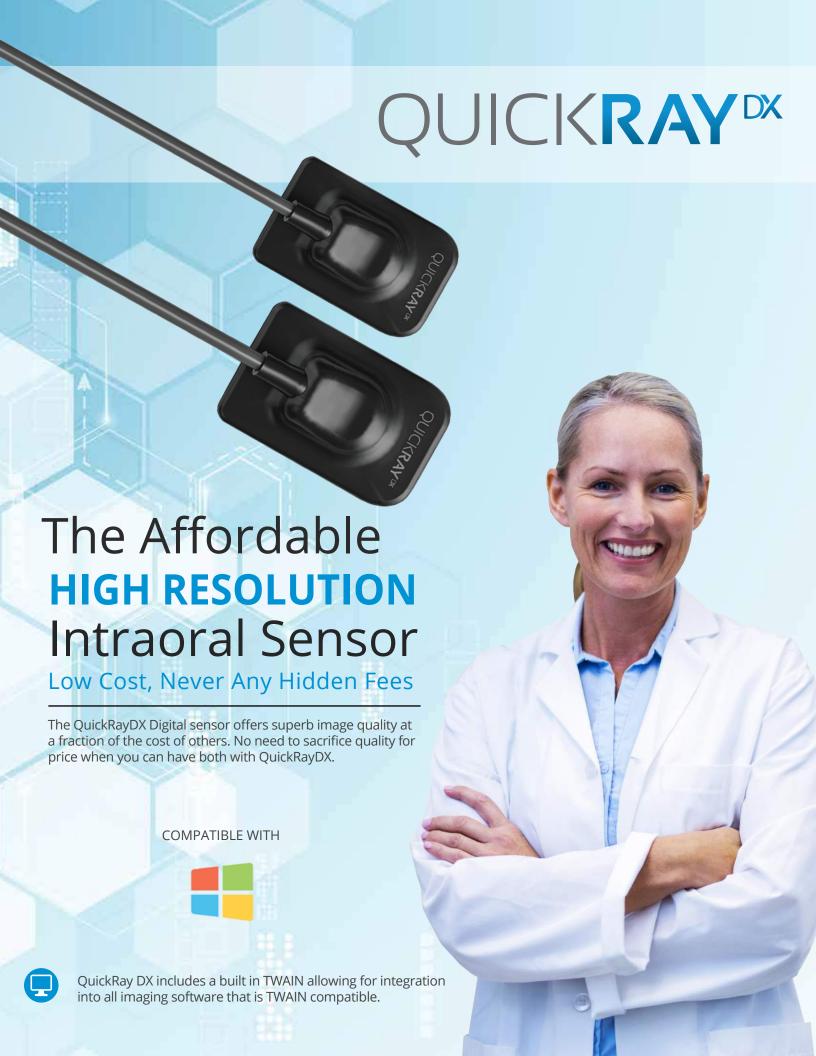

## QUICKRAYDX SENSOR

- Proven Durable Engineering
- Hermetically Sealed Housing
- Shock Absorbing Material
- Ergonomic Design
- Thin with Rounded Corners for Patient Comfort

#### **CORD**

- 2M Cable Length
- Kevlar Reinforced Virtually Unbreakable
- Replaceable
- Direct High Speed 2.0 USB Connectivity
- 70.000+ bendings RA test passed

Available for NO Downtime!