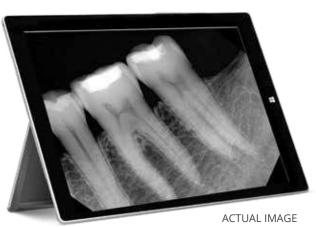

### SENSOR TECHNICAL DATA

| SENSOR TECH    | CMOS                                                         |
|----------------|--------------------------------------------------------------|
| RESOLUTION     | Line Pairs >25 lp/mm                                         |
| ACTIVE AREA    | Size 1: 25.4 x 36.8 x 4.4 mm<br>Size 2: 30.4 x 41.9 x 4.4 mm |
| SCINTILLATOR   | CSI                                                          |
| PIXEL SIZE     | 1300x1800                                                    |
| COMPATIBILITY  | Windows 32/64 Bit                                            |
| DATA INTERFACE | USB 2.0 & 3.0                                                |