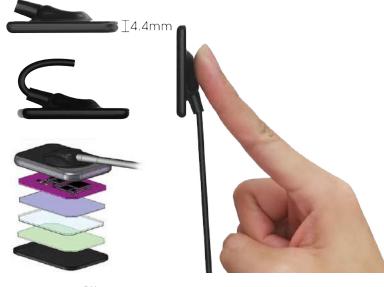

### SENSOR TECHNICAL DATA

| SENSOR TECH    | CMOS                                                         |
|----------------|--------------------------------------------------------------|
| RESOLUTION     | Line Pairs >25 lp/mm                                         |
| ACTIVE AREA    | Size 1: 25.4 x 36.8 x 4.4 mm<br>Size 2: 30.4 x 41.9 x 4.4 mm |
| SCINTILLATOR   | CSI                                                          |
| PIXEL SIZE     | 1300x1800                                                    |
| COMPATIBILITY  | Windows 32/64 Bit                                            |
| DATA INTERFACE | USB 2.0 & 3.0                                                |

## QUICKRAYDX SENSOR

- Proven Durable Engineering
- Hermetically Sealed Housing
- Shock Absorbing Material
- Ergonomic Design
- Thin with Rounded Corners for Patient Comfort