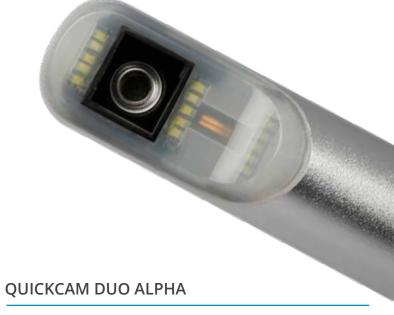

# QUICK**CAM** DUO ALPHA

# The Intra/Extraoral High Resolution Camera

From Full Face To Macro, It's The All In One Camera

Take quick full face, arch and quadrant shots from the same handpiece; you are no longer required to switch devices for intra and extraoral shots!

- Proven durable engineering
- Dual side capture buttons
- Quality built with high end components
- "Liquid Lens Technology" extraoral lens renders nice full face, smile and full arch iamges