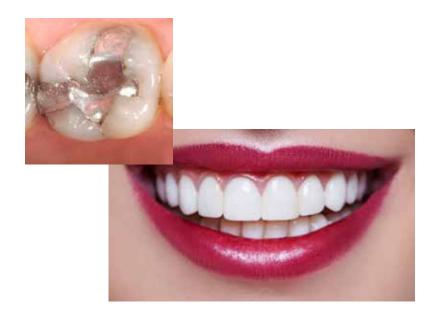

# The Intra/Extraoral High Resolution Camera

From Full Face To Macro, It's The All In One Camera

Take quick full face, arch and quadrant shots from the same handpiece; you are no longer required to switch devices for intra and extraoral shots!

- Proven durable engineering
- Dual side capture buttons
- Quality built with high end components
- "Liquid Lens Technology" extraoral lens renders nice full face, smile and full arch iamges