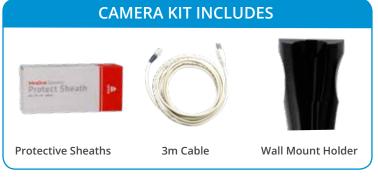

### **CORD**

- 3M Cable Length
- Detachable
- Direct High Speed USB Connectivity

[DEALER TAG HERE]