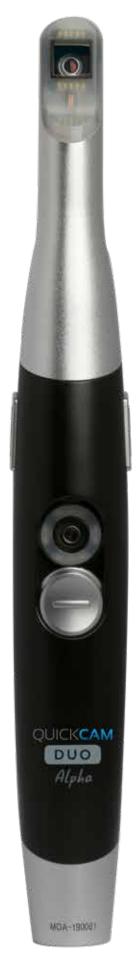

# QUICK**CAM** DUO ALPHA

# The Intra/Extraoral High Resolution Camera

From Full Face To Macro, It's The All In One Camera

Take quick full face, arch and quadrant shots from the same handpiece; you are no longer required to switch devices for intra and extraoral shots!

- Proven durable engineering
- Dual side capture buttons
- Quality built with high end components
- "Liquid Lens Technology" extraoral lens renders nice full face, smile and full arch iamges