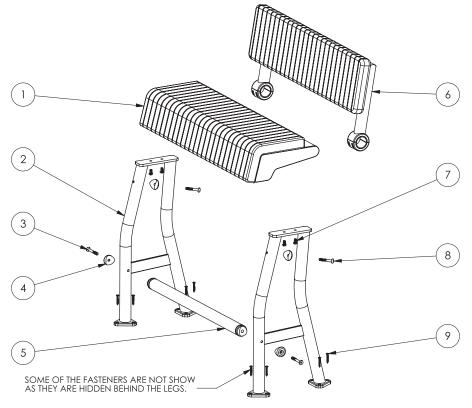

## **Leaning Post Installation Instructions**

| ITEM<br>NO. |                                    | PROCESS          | MATERIAL         | FINISH           | QTY. |
|-------------|------------------------------------|------------------|------------------|------------------|------|
| 1           | Seat_Assembly_240610-0             | SEE SUB ASSEMBLY | SEE SUB ASSEMBLY | SEE SUB ASSEMBLY | 1    |
| 2           | Leg_Assembly_240610-0              | SEE SUB ASSEMBLY | SEE SUB ASSEMBLY | SEE SUB ASSEMBLY | 2    |
| 3           | SCHCSCREW 0.375-16x3.25x1.25-HX-S  | STOCK ITEM       | STAILNESS STEEL  | STOCK            | 2    |
| 4           | Screw_Seat_240610-0                | LATHE            | 6061 ALLOY       | POLISH & ANODIZE | 4    |
| 5           | Foot_Rest_Assembly_240610-0        | SEE SUB ASSEMBLY | SEE SUB ASSEMBLY | SEE SUB ASSEMBLY | 1    |
| 6           | Backrest_Assembly_240610-0         | SEE SUB ASSEMBLY | SEE SUB ASSEMBLY | SEE SUB ASSEMBLY | 1    |
| 7           | SBHCSCREW 0.375-16x0.75-HX-S       | STOCK ITEM       | STAINLESS STEEL  | STOCK            | 4    |
| 8           | SCHCSCREW 0.375-16x2.75x1.25-HX-S  | STOCK ITEM       | STAINLESS STEEL  | STOCK            | 2    |
| 9           | FLATCKT 0.25-14-type IA-AB-1.813-S | STOCK ITEM       | STAINLESS STEEL  | STOCK            | 12   |