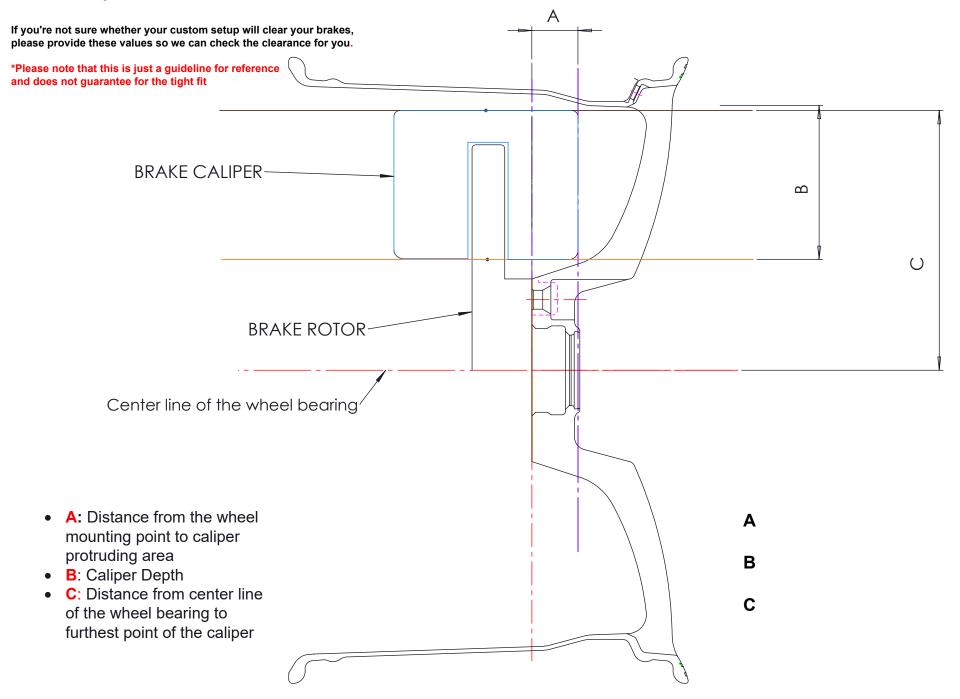

## **TCOFF TC-XR FORGED WHEEL SIZE SHEET**



Please double check with your spec, fill out this form and sent it back to us.

if you have questions about how to order custom spec wheels please check our guide of custom spec ordering here: <u>guide-for-custom-spec</u>

| LOGO COLOR | LUG SEAT     |   |
|------------|--------------|---|
| SIZE       | BOLT PATTERN | х |
| WIDTH      | CENTER BORE  |   |
| OFFSET     |              |   |

\*For special request, please contact us via : info@tcoffmotorsports.com

## **Brake Caliper Clearance Check Sheet - TOP**



## Brake Caliper Clearance Check Sheet - SIDE



- **D:** Distance from the rotor edge to furthest protruding point.