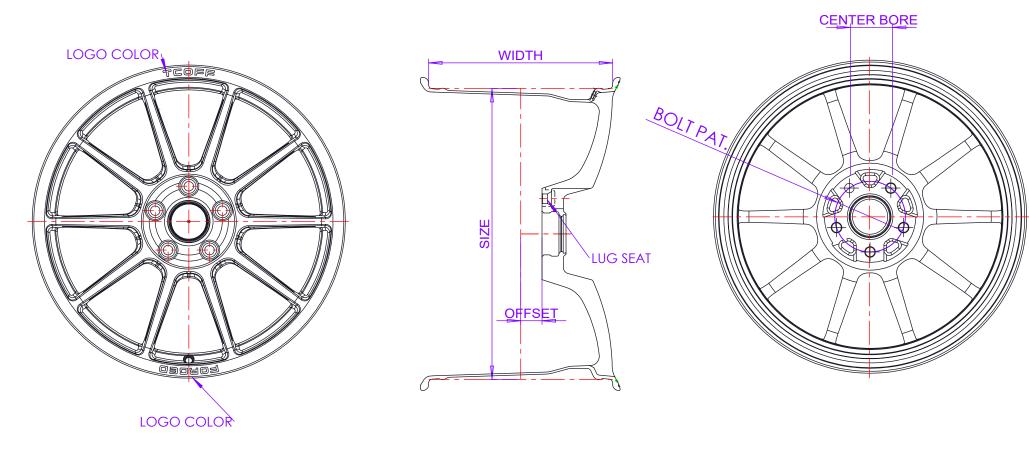

| LOGO COLOR | LUG SEAT     |   |
|------------|--------------|---|
| SIZE       | BOLT PATTERN | х |
| WIDTH      | CENTER BORE  |   |
| OFFSET     |              |   |

\*For special request, please contact us via : info@tcoffmotorsports.com