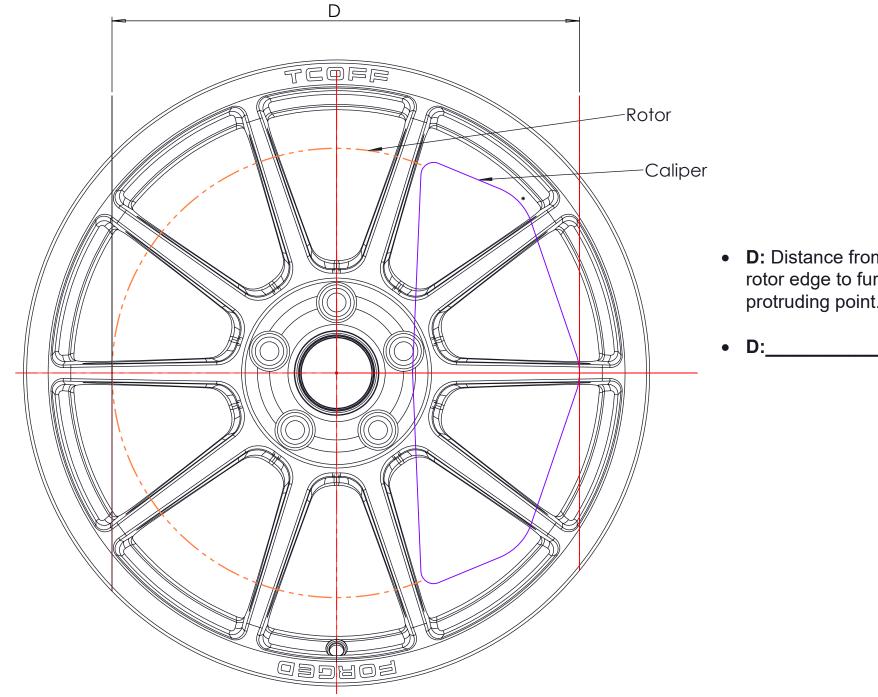

## Brake Caliper Clearance Check Sheet - SIDE

- **D:** Distance from the rotor edge to furthest protruding point.