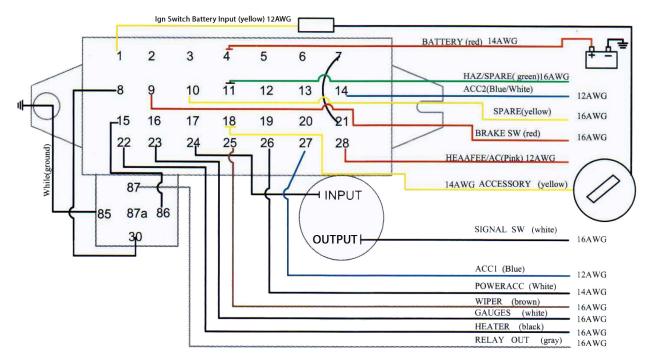

# 2 Wiring Diagram

# 3 Checklist

| No.<br>Terminal 1 | No.<br>Terminal 2 | Color      | Fuse Size | Output 1   | RELOCATE | NOT USED |
|-------------------|-------------------|------------|-----------|------------|----------|----------|
| 22                | 15                | Black      | 20amp     | A/C        |          |          |
| 23                | 16                | White      | 15amp     | Gauges     |          |          |
| 24                | 17                | Purple     | 15amp     | Signal Sw  |          |          |
| 25                | 18                | Brown      | 20amp     | Wiper      |          | л.<br>18 |
| 26                | 19                | White      | 30amp     | Poweracc   |          |          |
| 27                | 20                | Blue       | 30amp     | ACC1       |          |          |
| 28                | . 21              | Pink       | 30amp     | Heaafee/AC |          |          |
| 8                 | · 1               | Green      | 20amp     | Relay      |          |          |
| 9                 | 2                 | Red        | 5amp      | Brake SW   | 1        |          |
| 10                | 3                 | Yellow     | 10amp     | Spare      |          | , a      |
| 11                | 4                 | Green      | 5amp      | HAZ/SPARE  |          |          |
| 14                | 14                | Blue/White | 30amp     | ACC2       |          |          |