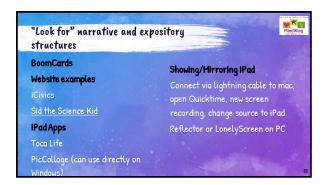

| Sources of e-text contexts                                                                                                                                    |                                                               |
|---------------------------------------------------------------------------------------------------------------------------------------------------------------|---------------------------------------------------------------|
| Narrative EPIC! Books for Kids (also expository) Storyline Online YouTube (see work of Anna Vagin) Kindle Books (use your public library w Overdrive) Doc Cam | <b>Expository</b> BrainPop/BrainPop Jr. Newsela Readworks.org |