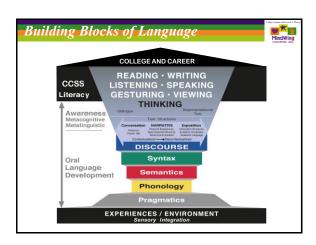

| 100, Day, Where you'll value from                                       |                                                                                                |

At the end of the webinar, we will also post the special hand-out for "live" participants and the Certificate of Attendance.



## **Poll Question!**



## **Question:**

What is your "go to" or favorite book for Story
Grammar Marker® or
Braidy the Story Braid®?

Please type your answer into the "Question" tab on the right.





















































































































































































































































Thank you for joining us for our FREE webinar Maryellen's Favorite Books to Use with Story Grammar Marker®! In this webinar, Maryellen shared what she does with over 100+ selections of quality children's literature. Now you can apply it in your therapy, classroom and/or practice using our tools....

- 30% OFF Until Midnight (Pacific Time) TONIGHT use code FAV30 at checkout
- 10% OFF Until September 30<sup>th</sup> At Midnight (Pacific Time) use **code FAV10** at checkout

VISIT www.mindwingconcepts.com











44