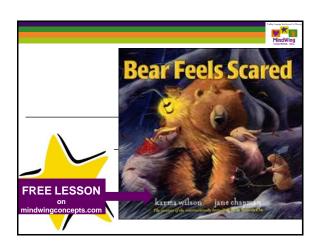

| 100, Day, Where you'll value from                                       |                                                                                                |

At the end of the webinar, we will also post the special hand-out for "live" participants and the Certificate of Attendance.



## **Poll Question!**



## **Question:**

What is your "go to" or favorite book for Story
Grammar Marker® or
Braidy the Story Braid®?

Please type your answer into the "Question" tab on the right.





















































































































































































































































Thank you for joining us for our FREE webinar Maryellen's Favorite Books to Use with Story Grammar Marker®! In this webinar, Maryellen shared what she does with over 100+ selections of quality children's literature. Now you can apply it in your therapy, classroom and/or practice using our tools....

- 30% OFF Until Midnight (Pacific Time) TONIGHT use code FAV30 at checkout
- 10% OFF Until September 30<sup>th</sup> At Midnight (Pacific Time) use **code FAV10** at checkout

VISIT www.mindwingconcepts.com











44