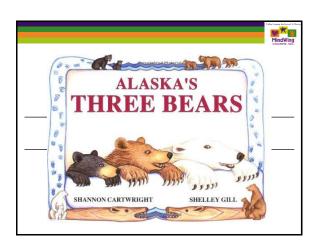

| 100, Day, Where you'll value from                                       |                                                                                                |

At the end of the webinar, we will also post the special hand-out for "live" participants and the Certificate of Attendance.



## **Poll Question!**



## **Question:**

What is your "go to" or favorite book for Story
Grammar Marker® or
Braidy the Story Braid®?

Please type your answer into the "Question" tab on the right.





















































































































































































































































Thank you for joining us for our FREE webinar Maryellen's Favorite Books to Use with Story Grammar Marker®! In this webinar, Maryellen shared what she does with over 100+ selections of quality children's literature. Now you can apply it in your therapy, classroom and/or practice using our tools....

- 30% OFF Until Midnight (Pacific Time) TONIGHT use code FAV30 at checkout
- 10% OFF Until September 30<sup>th</sup> At Midnight (Pacific Time) use **code FAV10** at checkout

VISIT www.mindwingconcepts.com











44