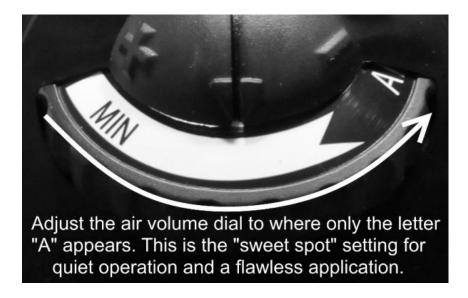

## VERY IMPORTANT, READ BEFORE USING YOUR MAXIMIST EVO TNT

Your MaxiMist Evo TNT Turbine features a variable speed rheostat that controls the output of the turbine motor.

When using your MaxiMist Evo TNT Turbine it is only necessary to adjust the turbine to 30% power. This "sweet spot" setting will give you a soft even application and quiet operation.

There is no need to ever run your machine at more than 30% power.

Running your unit at the suggested settings will insure years and years of reliable service.

Failure to run at the suggested settings may cause overheating and the built in thermal protection will cause the unit to shut off for about 15 minutes until it resets.