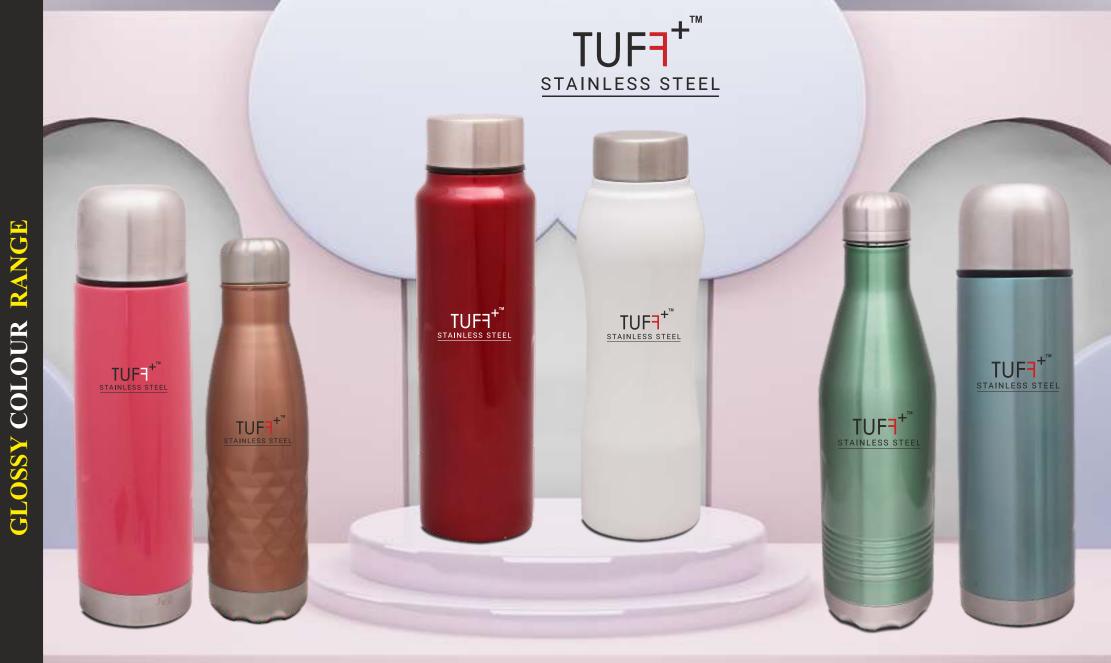

## **COMPANY PROFILE**

Krypton Stainless Pvt. Ltd. rolled out with brand Name Tuff Plus in 2023 with an affirmation to manufacturing a wide array of Stainless Steel & House Ware or tiffins products. Offered products range consists of multiple Colored & Designs Stainless Steel Water Bottles, This offered range is designed using quality tested material and ultra-modular technology.

In adding to this, these products are applauded for simple design, lightweight, leak proof, 24 hours hot & cold, vacuum insulated,

rust proof easy to clean, strong construction, and longer service life. Ever since, our strong-minded team is rendering eco-friendly and lasting solutions.

We are glad to swap the destructively polluting plastic with our sustainable, green, and economical alternatives like single wall, stainless steel tri tech vacuum insulated bottles plus stainless steel tiffins.