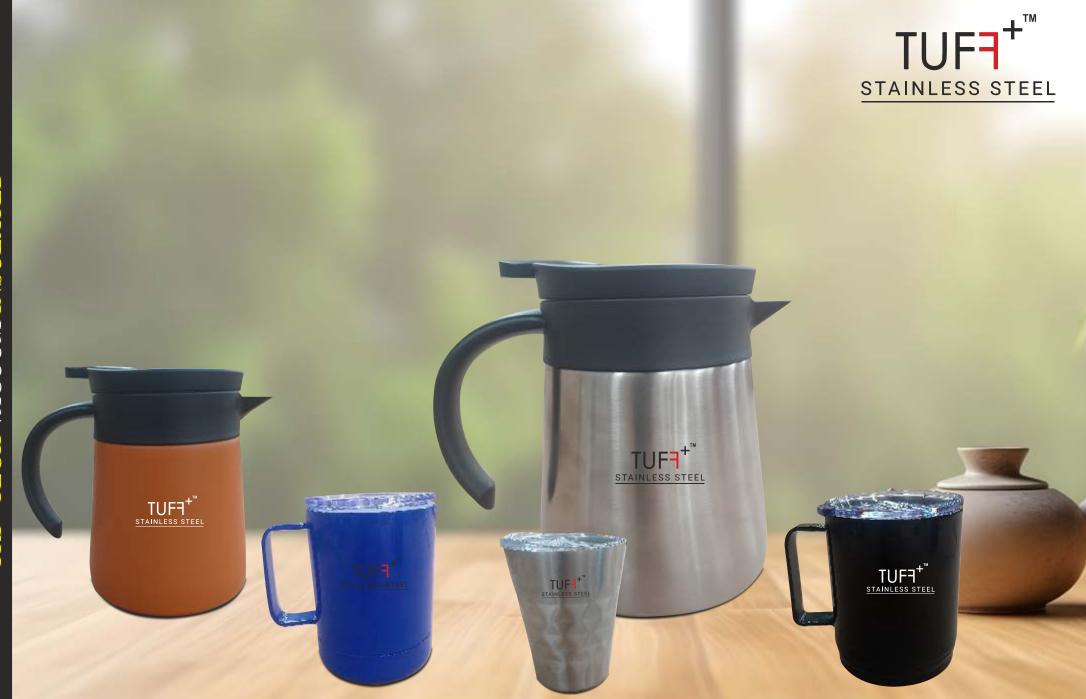

. Our production capacity is 200000 bottles/month in Reengus, Rajasthan. Tuff Plus Stainless Steel strives to support the ecosystem by replacing plastic. Join hands with us to do a little more and use a little less for an enhanced future for our planet.

**VISION:** To be a world class, innovative & progressive organization and to build world's most desirable brand.

MISSION: Our mission is to introduce eco-friendly, high quality and designer products into the mainstream consumer market.





































































































































































































































































































































~ ULTRA MUG ~