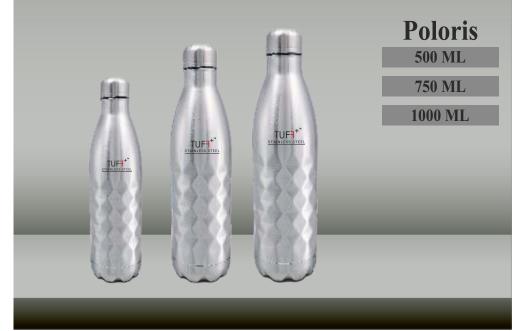

## **COMPANY PROFILE**

Krypton Stainless Pvt. Ltd. rolled out with brand Name Tuff Plus in 2023 with an affirmation to manufacturing a wide array of Stainless Steel & House Ware or tiffins products. Offered products range consists of multiple Colored & Designs Stainless Steel Water Bottles, This offered range is designed using quality tested material and ultra-modular technology.

In adding to this, these products are applauded for simple design, lightweight, leak proof, 24 hours hot & cold, vacuum insulated,

rust proof easy to clean, strong construction, and longer service life. Ever since, our strong-minded team is rendering eco-friendly and lasting solutions.

We are glad to swap the destructively polluting plastic with our sustainable, green, and economical alternatives like single wall, stainless steel tri tech vacuum insulated bottles plus stainless steel tiffins.