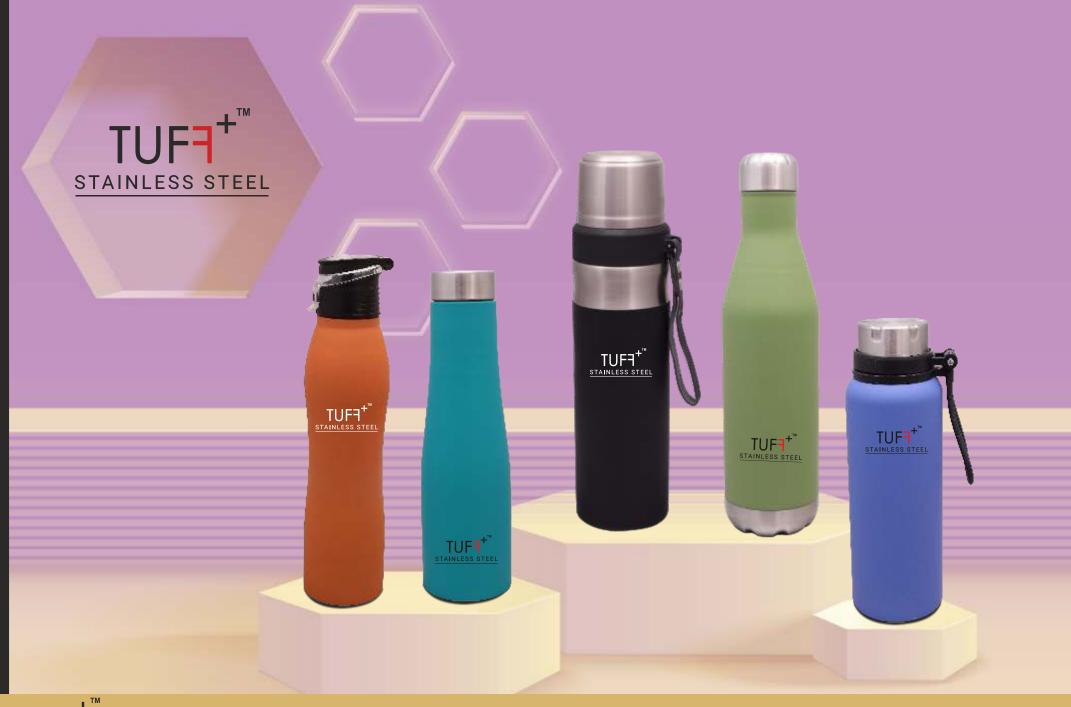

## **COMPANY PROFILE**

Krypton Stainless Pvt. Ltd. rolled out with brand Name Tuff Plus in 2023 with an affirmation to manufacturing a wide array of Stainless Steel & House Ware or tiffins products. Offered products range consists of multiple Colored & Designs Stainless Steel Water Bottles, This offered range is designed using quality tested material and ultra-modular technology.

In adding to this, these products are applauded for simple design, lightweight, leak proof, 24 hours hot & cold, vacuum insulated,

rust proof easy to clean, strong construction, and longer service life. Ever since, our strong-minded team is rendering eco-friendly and lasting solutions.