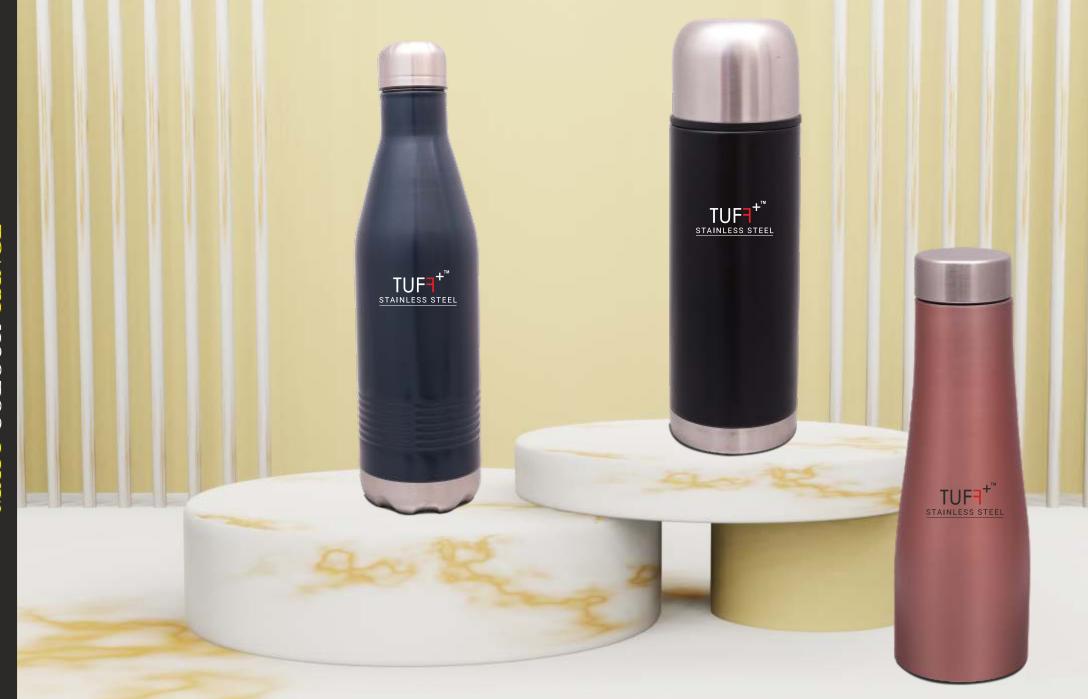

## **COMPANY PROFILE**

Krypton Stainless Pvt. Ltd. rolled out with brand Name Tuff Plus in 2023 with an affirmation to manufacturing a wide array of Stainless Steel & House Ware or tiffins products. Offered products range consists of multiple Colored & Designs Stainless Steel Water Bottles, This offered range is designed using quality tested material and ultra-modular technology.

In adding to this, these products are applauded for simple design, lightweight, leak proof, 24 hours hot & cold, vacuum insulated,

rust proof easy to clean, strong construction, and longer service life. Ever since, our strong-minded team is rendering eco-friendly and lasting solutions.

We are glad to swap the destructively polluting plastic with our sustainable, green, and economical alternatives like single wall, stainless steel tri tech vacuum insulated bottles plus stainless steel tiffins.