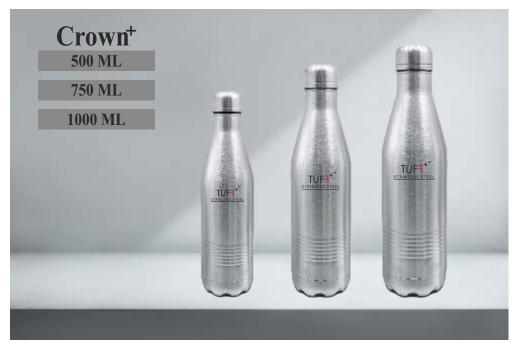

m, we carry out the processes of procuring the basic material to the delivery of quality approved products. We have segregated our infrastructure for the smooth flow of entire manufacturing work. It is our feat of being not only India's but the World's largest manufacturer of stainless steel bottles. Our production capacity is 200000 bottles/month in Reengus, Rajasthan. Tuff Plus Stainless Steel strives to support the ecosystem by replacing plastic. Join hands with us to do a little more and use a little less for an enhanced future for our planet.

**VISION:** To be a world class, innovative & progressive organization and to build world's most desirable brand.

MISSION: Our mission is to introduce eco-friendly, high quality and designer products into the mainstream consumer market.





































































































































































































































































































































~ ULTRA MUG ~