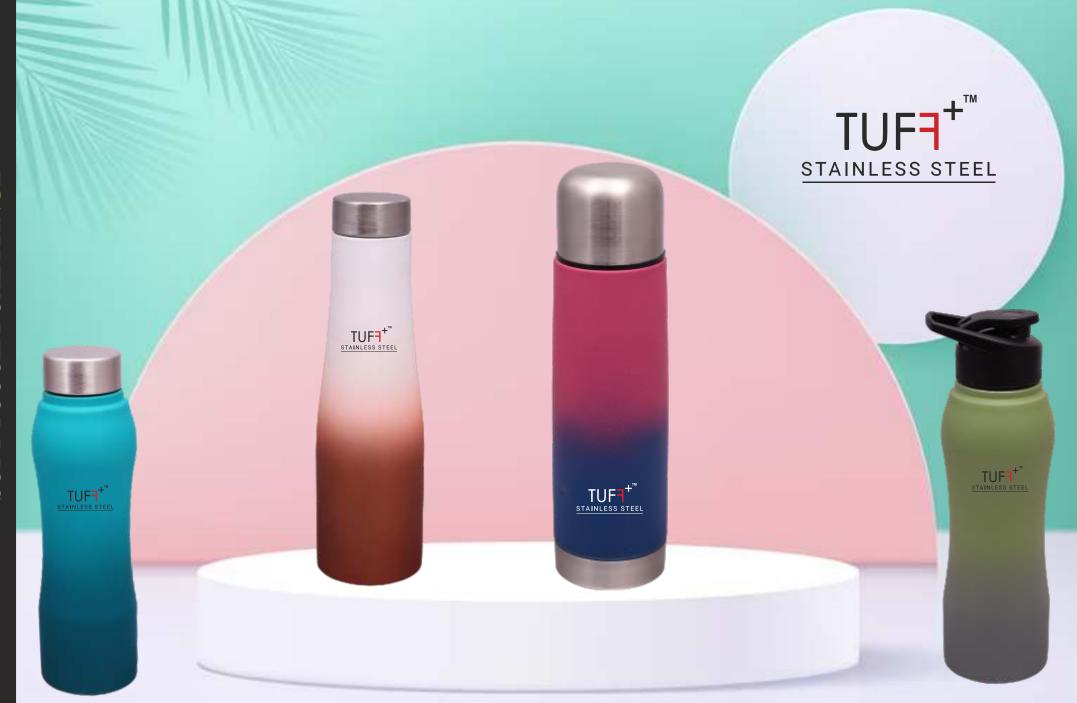

## **COMPANY PROFILE**

Krypton Stainless Pvt. Ltd. rolled out with brand Name Tuff Plus in 2023 with an affirmation to manufacturing a wide array of Stainless Steel & House Ware or tiffins products. Offered products range consists of multiple Colored & Designs Stainless Steel Water Bottles, This offered range is designed using quality tested material and ultra-modular technology.

In adding to this, these products are applauded for simple design, lightweight, leak proof, 24 hours hot & cold, vacuum insulated,

rust proof easy to clean, strong construction, and longer service life. Ever since, our strong-minded team is rendering eco-friendly and lasting solutions.