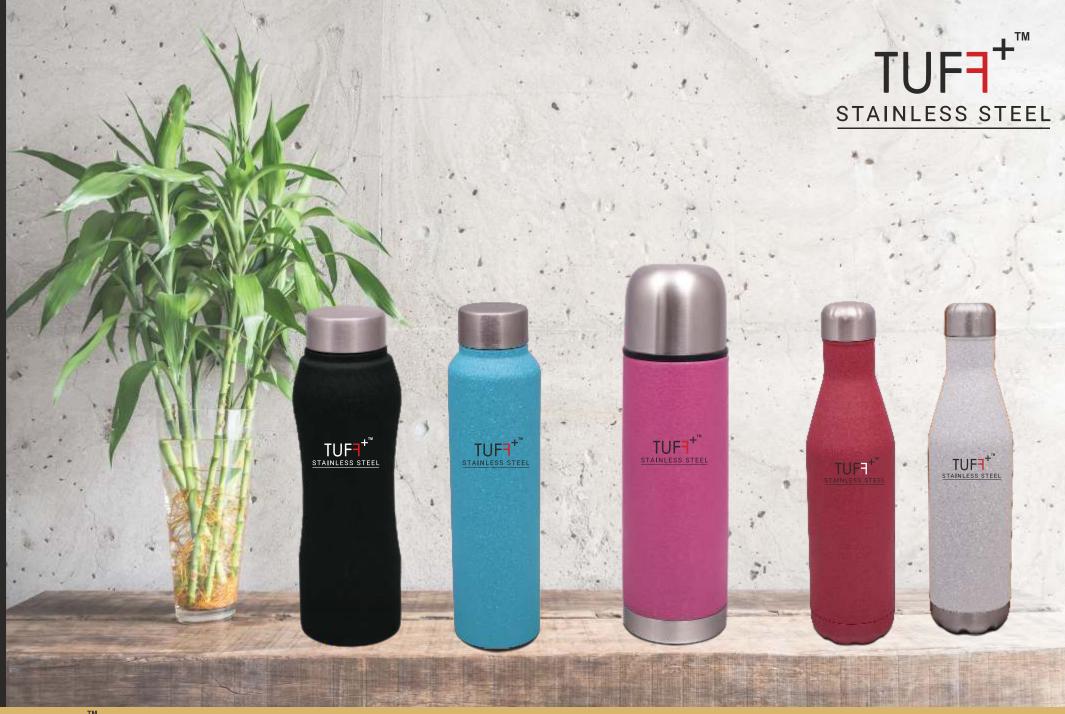

In adding to this, these products are applauded for simple design, lightweight, leak proof, 24 hours hot & cold, vacuum insulated,

rust proof easy to clean, strong construction, and longer service life. Ever since, our strong-minded team is rendering eco-friendly and lasting solutions.

We are glad to swap the destructively polluting plastic with our sustainable, green, and economical alternatives like single wall, stainless steel tri tech vacuum insulated bottles plus stainless steel tiffins.