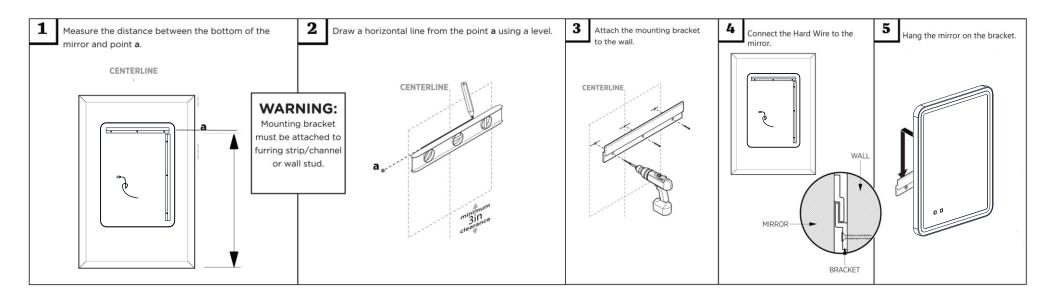

## 1. Installation

Note: Keep the plastic corner protectors on until installation is fully completed.

Before you start the installation, please ensure that:

- -the wall where the product is being installed is able to support the weight of the product.
- -the main electrical supply has been powered off to complete installation.
- The wire with letters connect to the LIVE wire in your box.
- The wire without letters connect to the Neutral wire in your box.

- (1) You would see 2 wires, Live wire with letters, Neutral wire without letters.
- (2) Safely connect the 2 wires to the wires of your wall switch in your home.