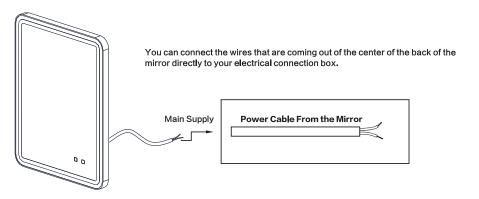

### 2. Power Connection Instruction

The mirror comes with a 4 ft power cable that can be directly plugged into the switch for convenient use. It can also be hardwired by cutting off the plug and control the ON/OFF of power via the wall switch.