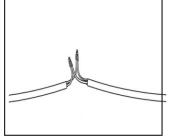

- (1) You would see 2 wires, Live wire with letters, Neutral wire without letters.
- (2) Safely connect the 2 wires to the wires of your wall switch in your home.