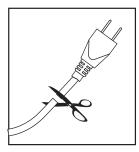

### 2. Power Connection Instruction

The mirror comes with a 4 ft power cable that can be directly plugged into the switch for convenient use. It can also be hardwired by cutting off the plug and control the ON/OFF of power via the wall switch.

#### Warning:

Removing the plug connector will invalidate your product warranty.

If you would like to test the product function prior to installation, please test the product in any standard plug socket.