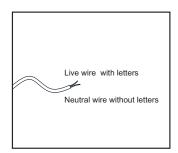

Before you start the installation, please ensure that:

- -the wall where the product is being installed is able to support the weight of the product.
- -the main electrical supply has been powered off to complete installation.
- The wire with letters connect to the LIVE wire in your box.
- The wire without letters connect to the Neutral wire in your box.

- (1) You would see 2 wires, Live wire with letters, Neutral wire without letters.
- (2) Safely connect the 2 wires to the wires of your wall switch in your home.