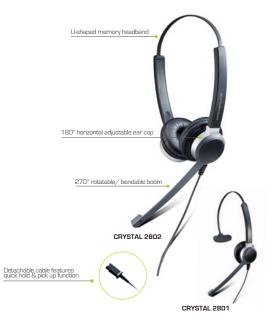

# **WEARING COMFORT**

- Two types of easily replaceable ear cushions to choose from
  - Soft leatherette cushions protect skin around ear
  - Light porous foam cushions let your ears breathe
- · Headband, ear cap, and boom are individually adjustable to the specific habits of every user
- · Ultra lightweight design for maximum wearing
- The ADDASOUND promises: Only environmental -friendly materials are used for our products