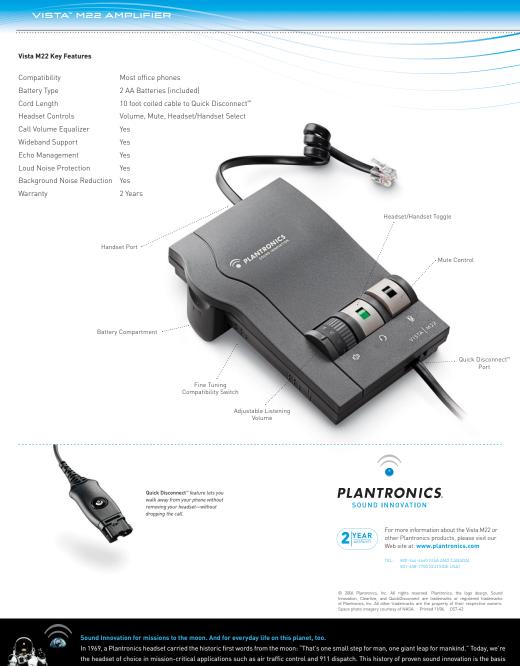

## VISTA M22 AMPLIFIER

## A VolP-ready, hands-free office solution

Designed for telephone professionals using either traditional or new wideband VoIP phone systems, the Vista M22 amplifier delivers precise levels of listening comfort, sophisticated hearing protection, and superior audio performance. It is compatible with most office phones\* and offers new Clearline audio technology to enhance speech clarity — which helps to reduce repeats, errors, and listening fatigue. The Vista M22 is easy to use, with one-button headset/handset selection, plus controls for both incoming and outgoing volume.

The Vista M22 adds value in traditional PBX systems, standard VoIP systems, and new wideband VoIP systems, protecting your investment through future telecommunications system upgrades. The Vista M22 features Clearline audio technology, designed to improve a range of important factors that can significantly affect call quality:

- Wideband audio. When used as a part of a wideband VoIP system, the Vista M22 delivers enhanced audio and more natural speech – reducing repeats, errors, and listener fatigue.
- Loud noise protection. Reduces the level of incoming loud noises, such as fax tones or whistle blasts to a more comfortable listening level.
- Advanced echo management. Helps reduce echo often
  associated with VoIP telephony.
- Background noise reduction. Reduces the level of background noise picked up by the headset micro phone and also reduces the level of noise on the incoming signal to improve call quality.
- Call volume equalizer. Maintains user-selectable listening preferences no matter the quality of the incoming call.