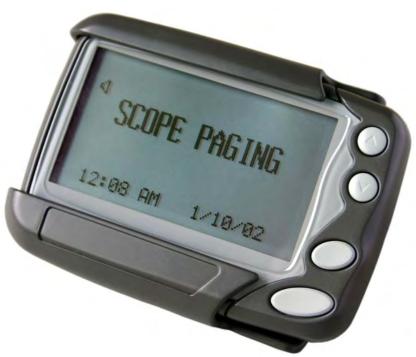

### The Big Screen Alternative

Scope has done it again! Another first to market with a product that's on everybody's wish list. A frequency programmable, 8 line text pager that you can operate and read without the aid of a magnifying glass.

#### features

The 87Z Geo Zoom has 8 lines of big clearly readable text, or if you want, 4 lines of REALLY BIG HIGH VISIBILITY CHARACTERS. For low light conditions, cool blue backlighting further enhances the viewing experience.