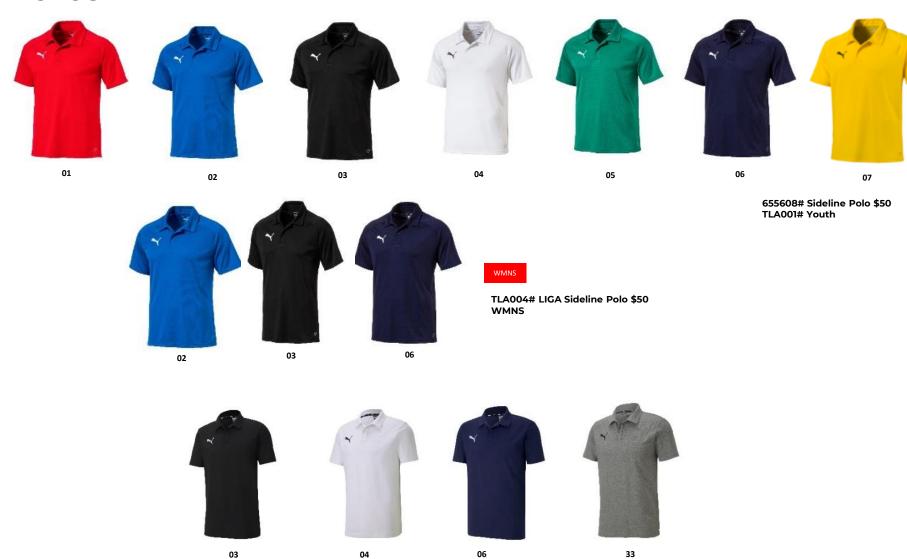

# **POLOS**

656579# teamGOAL Casuals POLO \$60 ADULTS ONLY

656580# teamGOAL Casuals Hoody \$80 656711# teamGOAL Casuals Hoody Youth

658618# teamGOAL Casuals Hoody \$80 658619# teamGOAL Casuals Hoody Youth