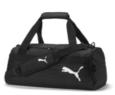

PUMA Black

076855 03 teamGOAL Back Pack Core \$40

076854 06 teamGOAL Back Pack Peacoat \$45

076857 03 teamGOAL Team Bag Small \$45

076859 03 teamGOAL Team Bag Medium \$50

076859 03 teamGOAL Team Bag Medium \$50 New Navy

074889 01 Pro Training II Team Bag Large \$60

076862 03 teamGOAL Team Bag Large \$50

076866 03 teamGOAL Wheelbag Large \$150

072376 01 Pro Training Ball Bag \$60

teamGOAL **BACK PACK CORE** 

06

teamGOAL **BACK PACK BC** 