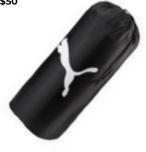

074889 01 Pro Training II Team Bag Large \$60

076862 03 teamGOAL Team Bag Large \$50

076866 03 teamGOAL Wheelbag Large \$150

072376 01 Pro Training Ball Bag \$60

teamGOAL **BACK PACK CORE** 

06

teamGOAL **BACK PACK BC** 

teamGOAL **BACK PACK** 

teamGOAL MEDIUM TRAINING BAG teamGOAL LARGE PRO TRAINING BAG II 074889\_03 SIZE: STD

teamGOAL LARGE WHEEL BAG 076866\_03 SIZE: STD