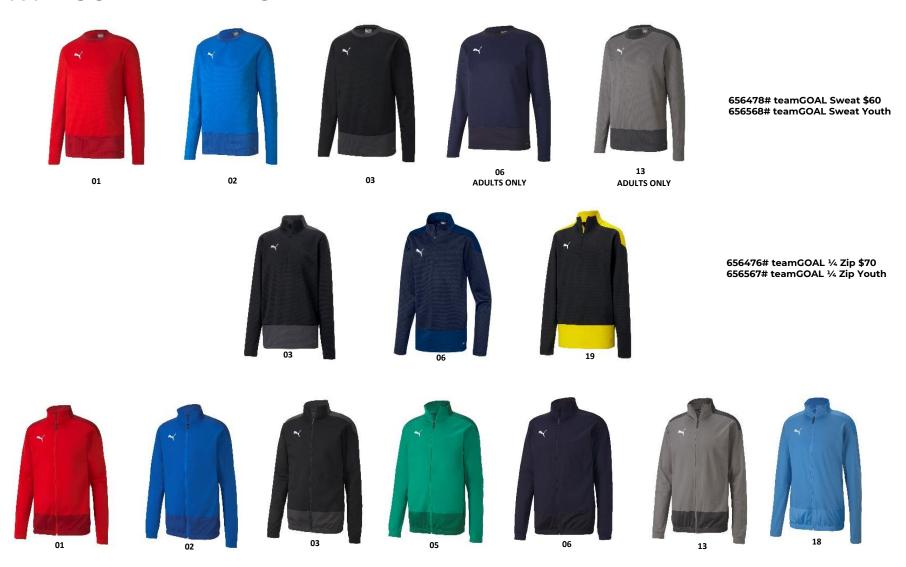

#### **PUMA TRAINING BOTTOMS**

657332# teamLIGA Pro Pant \$80 657335# teamLIGA Pro Youth

657242# teamLIGA Training Pant \$70 657243# teamLIGA Training Youth

657254# teamLIGA **Training Pant W \$70** 

657390# teamRISE Training Pant \$60 657391# teamRISE Training Pant Youth

### teamRISE TRAINING

657394# teamRISE ½ ZIP \$60 657395# teamRISE ½ Zip Youth\* \*Check availability

> 657392# teamRISE Jacket \$65 657393# teamRISE JacketYouth

657396# teamRise All Weather Jacket \$100 657402# teamRISE All Weather Jacket Youth\* Check Availability\*

### teamGOAL TRAINING

656561# teamGOAL Jacket \$80 656570# teamGOAL Jacket Youth\* \*Check Availability.

# teamLIGA TRAINING

657234# teamLIGA Jacket \$90 657235# teamLIGA Jacket Youth\*

657252# teamLIGA Jacket WMNS \$90

03

657245# teamLIGA All Weather Jacket \$120 657246# Youths from 152

06