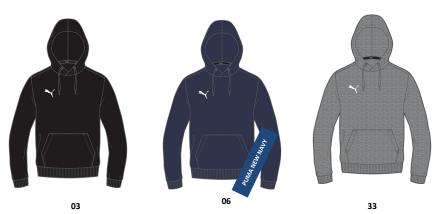

# **POLOS**

656579# teamGOAL Casuals POLO \$60 ADULTS ONLY

656580# teamGOAL Casuals Hoody \$80 656711# teamGOAL Casuals Hoody Youth

658618# teamGOAL Casuals Hoody \$80 658619# teamGOAL Casuals Hoody Youth