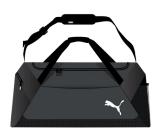

PUMA Black

076855 03 teamGOAL Back Pack Core \$40

076854 06 teamGOAL Back Pack Peacoat \$45

076857 03 teamGOAL Team Bag Small \$45

076859 03 teamGOAL Team Bag Medium \$50

076859 03 teamGOAL Team Bag Medium \$50 New Navy

074889 01 Pro Training II Team Bag Large \$60

076862 03 teamGOAL Team Bag Large \$50

076866 03 teamGOAL Wheelbag Large \$150

072376 01 Pro Training Ball Bag \$60

teamGOAL **BACK PACK CORE** 

06

teamGOAL **BACK PACK BC** 