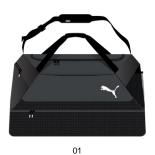

01 PUMA Black 090233 01 teamGOAL Teambag M 01/01/2024 Shell : 100% Polyester Lining : 100% Polyester RRP 50.00 AUD

090236 01 teamGOAL Teambag M BC (Boot Compartment) 01/01/2024 Shell : 100% Polyester Lining : 100% Polyester RRP 80.00 AUD

PUMA Black

076855 03 teamGOAL Back Pack Core \$40

076854 06 teamGOAL Back Pack Peacoat \$45

076857 03 teamGOAL Team Bag Small \$45

076859 03 teamGOAL Team Bag Medium \$50

076859 03 teamGOAL Team Bag Medium \$50 New Navy

074889 01 Pro Training II Team Bag Large \$60

076862 03 teamGOAL Team Bag Large \$50

076866 03 teamGOAL Wheelbag Large \$150

072376 01 Pro Training Ball Bag \$60

teamGOAL **BACK PACK CORE** 

06

teamGOAL **BACK PACK BC** 