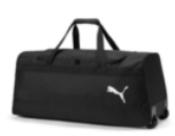

074889 01 Pro Training II Team Bag Large \$60

076862 03 teamGOAL Team Bag Large \$50

076866 03 teamGOAL Wheelbag Large \$150

072376 01 Pro Training Ball Bag \$60

teamGOAL **BACK PACK CORE** 

06

teamGOAL **BACK PACK BC** 

teamGOAL **BACK PACK** 

teamGOAL MEDIUM TRAINING BAG teamGOAL LARGE PRO TRAINING BAG II 074889\_03 SIZE: STD

teamGOAL LARGE WHEEL BAG 076866\_03 SIZE: STD