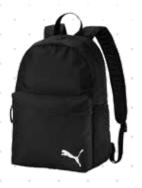

#### BALLS / BAGS / ACCESSORIES

PUMA Black 090238 01 teamGOAL Backpack Core 01/01/2024 Shell : 100% Polyester Lining

: 100% Polyester

RRP 35.00 AUD

01 PUMA Black 090239 01 teamGOAL Backpack 01/01/2024 Shell : 100% Polyester Lining : 100% Polyester RRP 45.00 AUD

PUMA Black

076855 03 teamGOAL Back Pack Core \$40

076854 06 teamGOAL Back Pack Peacoat \$45

076857 03 teamGOAL Team Bag Small \$45

076859 03 teamGOAL Team Bag Medium \$50

076859 03 teamGOAL Team Bag Medium \$50 New Navy