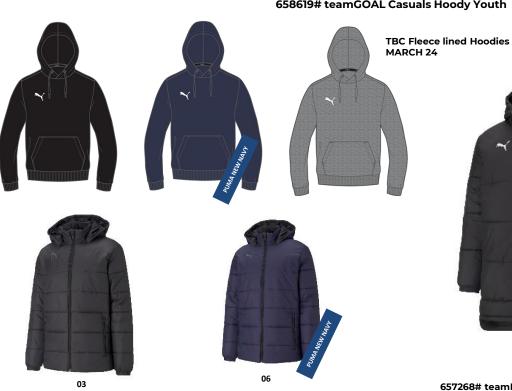

# **POLOS**

656579# teamGOAL Casuals POLO \$60 ADULTS ONLY

656580# teamGOAL Casuals Hoody \$80 656711# teamGOAL Casuals Hoody Youth

658618# teamGOAL Casuals Hoody \$80 658619# teamGOAL Casuals Hoody Youth

657968# teamLIGA Vest Jacket \$120 ADULTS only

658799# teamLIGA Padded Jacket \$200 ADULTS only

657268# teamLIGA Bench Jacket \$240 ADULTS Only