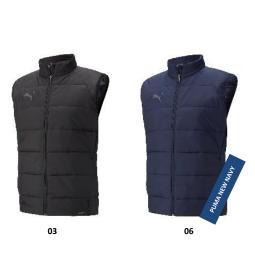

657968# teamLIGA Vest Jacket \$120 ADULTS only

658799# teamLIGA Padded Jacket \$200 ADULTS only

657268# teamLIGA Bench Jacket \$240 ADULTS Only