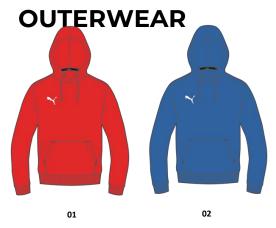

# **POLOS**

656579# teamGOAL Casuals POLO \$60 ADULTS ONLY

656580# teamGOAL Casuals Hoody \$80 656711# teamGOAL Casuals Hoody Youth

658618# teamGOAL Casuals Hoody \$80 658619# teamGOAL Casuals Hoody Youth