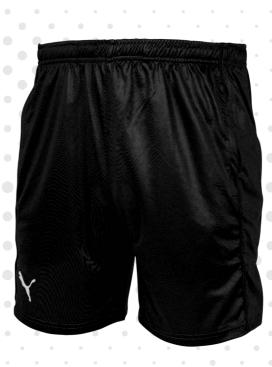

#### **PUMA REFEREE SHORT**

PUM2004

Fully Sublimated 100% woven polyester. 2 zipped side pockets and Velcro pockets at rear

SIZE: ADULT XS-3XL