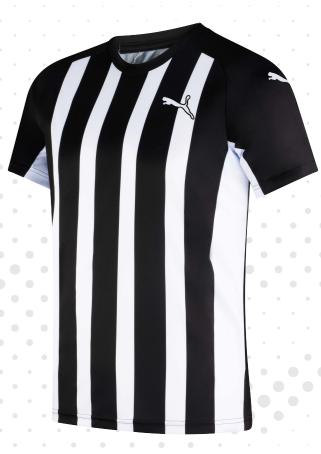

#### **PUMA REFEREE SHIRT**

Fully Sublimated 100% polyester with ribbed

SIZE: ADULT XS-3XL **WOMENS** 8-20

**YOUTH** 116-176

~