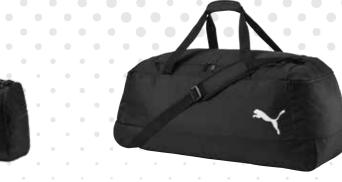

01 PUMA Black 090233 01 teamGOAL Teambag M 01/01/2024 Shell : 100% Polyester Lining : 100% Polyester RRP 50.00 AUD

090236 01 teamGOAL Teambag M BC (Boot Compartment) 01/01/2024 Shell : 100% Polyester Lining : 100% Polyester RRP 80.00 AUD

074889 01 Pro Training II Team Bag Large \$60

076862 03 teamGOAL Team Bag Large \$50

076866 03 teamGOAL Wheelbag Large \$150

072376 01 Pro Training Ball Bag \$60

teamGOAL **BACK PACK CORE** 

06

teamGOAL **BACK PACK BC** 