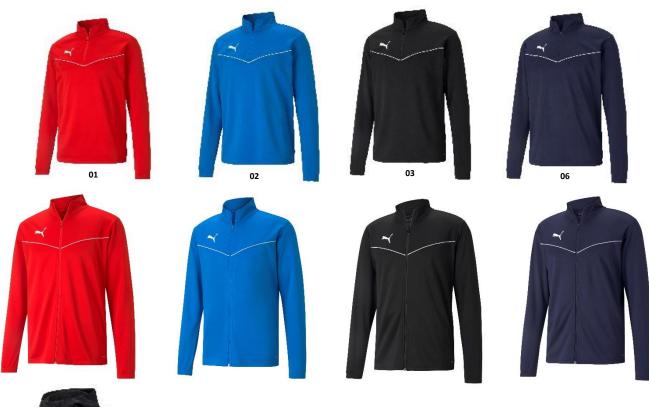

### teamRISE TRAINING

657394# teamRISE ½ ZIP \$60 657395# teamRISE ½ Zip Youth\* \*Check availability

> 657392# teamRISE Jacket \$65 657393# teamRISE JacketYouth

657396# teamRise All Weather Jacket \$100 657402# teamRISE All Weather Jacket Youth\* Check Availability\*

# teamLIGA TRAINING

657234# teamLIGA Jacket \$90 657235# teamLIGA Jacket Youth\*

657252# teamLIGA Jacket WMNS \$90

03

657245# teamLIGA All Weather Jacket \$120 657246# Youths from 152

06