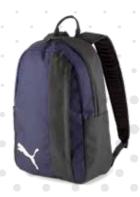

#### BALLS / BAGS / ACCESSORIES

PUMA Black 090238 01 teamGOAL Backpack Core 01/01/2024 Shell : 100% Polyester Lining

: 100% Polyester

RRP 35.00 AUD

01 PUMA Black 090239 01 teamGOAL Backpack 01/01/2024 Shell : 100% Polyester Lining : 100% Polyester RRP 45.00 AUD

PUMA Black

076855 03 teamGOAL Back Pack Core \$40

076854 06 teamGOAL Back Pack Peacoat \$45

076857 03 teamGOAL Team Bag Small \$45

076859 03 teamGOAL Team Bag Medium \$50

076859 03 teamGOAL Team Bag Medium \$50 New Navy