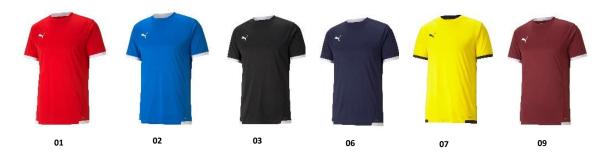

### **ONFIELD TOPS**

704171# Team Goal 23 Jersey \$30 704160# Team Goal 23 Jersey Youth

704917# teamLIGA Jersey \$40 704925# teamLIGA Jersey Youth