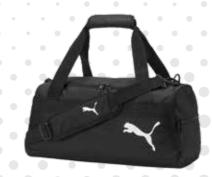

01 PUMA Black 090233 01 teamGOAL Teambag M 01/01/2024 Shell : 100% Polyester Lining : 100% Polyester RRP 50.00 AUD

090236 01 teamGOAL Teambag M BC (Boot Compartment) 01/01/2024 Shell : 100% Polyester Lining : 100% Polyester RRP 80.00 AUD

PUMA Black

076855 03 teamGOAL Back Pack Core \$40

076854 06 teamGOAL Back Pack Peacoat \$45

076857 03 teamGOAL Team Bag Small \$45

076859 03 teamGOAL Team Bag Medium \$50

076859 03 teamGOAL Team Bag Medium \$50 New Navy