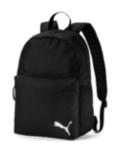

#### BALLS / BAGS / ACCESSORIES

PUMA Black 090238 01 teamGOAL Backpack Core 01/01/2024 Shell : 100% Polyester Lining

: 100% Polyester

RRP 35.00 AUD

01 PUMA Black 090239 01 teamGOAL Backpack 01/01/2024 Shell : 100% Polyester Lining : 100% Polyester RRP 45.00 AUD

PUMA Black

076855 03 teamGOAL Back Pack Core \$40

076854 06 teamGOAL Back Pack Peacoat \$45

076857 03 teamGOAL Team Bag Small \$45

076859 03 teamGOAL Team Bag Medium \$50

076859 03 teamGOAL Team Bag Medium \$50 New Navy