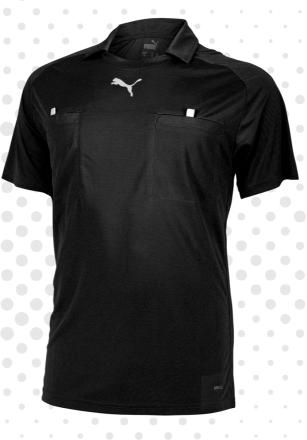

#### **PUMA REFEREE SHIRT**

PUM2003

Fully Sublimated 100% polyester with ribbed finish. 2 Vecro pockets on chest.

SIZE: ADULT XS-3XL