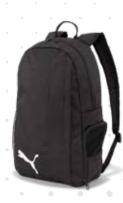

#### BALLS / BAGS / ACCESSORIES

PUMA Black 090238 01 teamGOAL Backpack Core 01/01/2024 Shell : 100% Polyester Lining

: 100% Polyester

RRP 35.00 AUD

01 PUMA Black 090239 01 teamGOAL Backpack 01/01/2024 Shell : 100% Polyester Lining : 100% Polyester RRP 45.00 AUD

PUMA Black

076855 03 teamGOAL Back Pack Core \$40

076854 06 teamGOAL Back Pack Peacoat \$45

076857 03 teamGOAL Team Bag Small \$45

076859 03 teamGOAL Team Bag Medium \$50

076859 03 teamGOAL Team Bag Medium \$50 New Navy