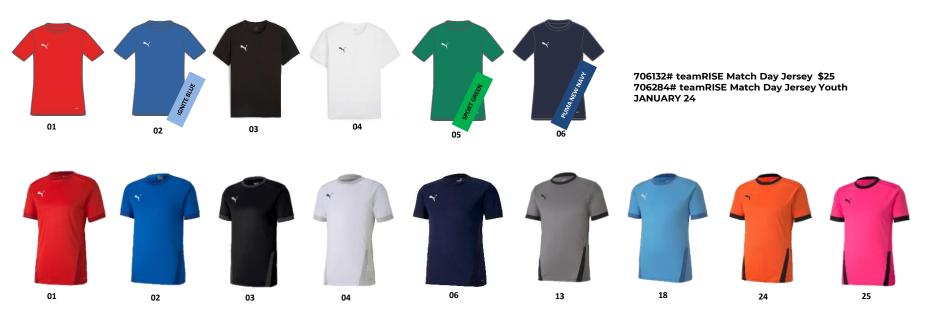

### **ONFIELD TOPS**

704171# Team Goal 23 Jersey \$30 704160# Team Goal 23 Jersey Youth

704917# teamLIGA Jersey \$40 704925# teamLIGA Jersey Youth