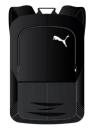

#### BALLS / BAGS / ACCESSORIES

PUMA Black 090238 01 teamGOAL Backpack Core 01/01/2024 Shell : 100% Polyester Lining

: 100% Polyester

RRP 35.00 AUD

01 PUMA Black 090239 01 teamGOAL Backpack 01/01/2024 Shell : 100% Polyester Lining : 100% Polyester RRP 45.00 AUD

PUMA Black

076855 03 teamGOAL Back Pack Core \$40

076854 06 teamGOAL Back Pack Peacoat \$45

076857 03 teamGOAL Team Bag Small \$45

076859 03 teamGOAL Team Bag Medium \$50

076859 03 teamGOAL Team Bag Medium \$50 New Navy