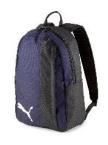

#### BALLS / BAGS / ACCESSORIES

PUMA Black 090238 01 teamGOAL Backpack Core 01/01/2024 Shell : 100% Polyester Lining

: 100% Polyester

RRP 35.00 AUD

01 PUMA Black 090239 01 teamGOAL Backpack 01/01/2024 Shell : 100% Polyester Lining : 100% Polyester RRP 45.00 AUD

PUMA Black

076855 03 teamGOAL Back Pack Core \$40

076854 06 teamGOAL Back Pack Peacoat \$45

076857 03 teamGOAL Team Bag Small \$45

076859 03 teamGOAL Team Bag Medium \$50

076859 03 teamGOAL Team Bag Medium \$50 New Navy