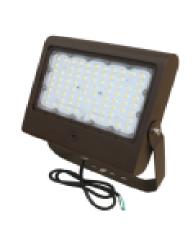

Input Voltage: 100-277V

Lumens: 150W = 21000

200W = 28000

300W = 43500

Color Temperature: 5700K

Operating Frequency: 50/60Hz

Surge Protection: 10KV

Working Temperature: -40F~104F

LED: LUMILEDS 2835

Color Rendering Index: >70

Environment Locations: Suitable for wet locations

Aluminum LED Board:

High conductive, waterproof, aging resistance, salt mist resistance, ensures the

safety and long life span

Optical Lens:

High light transmittance PC, anti-UV and flame resistant

Photocell: Optional

Housing:

ADC12 Aluminum heat sink, outdoor powder coating