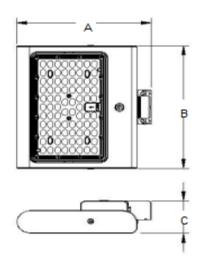

## LED Flood Light

| Maximum Overall | Α        | В        | С       |  |
|-----------------|----------|----------|---------|--|
| 150W            | 12 3/8in | 12 5/8in | 3 3/8in |  |
| 200W            | 13 3/4in | 13 1/8in | 2in     |  |
| 300W            | 19 5/8in | 12 5/8in | 3 3/4in |  |