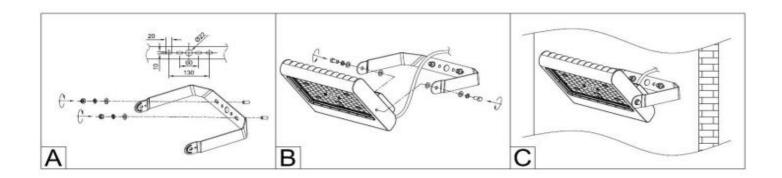

erature: -40F~104F

LED: LUMILEDS 2835

Color Rendering Index: >70

Environment Locations: Suitable for wet locations

Aluminum LED Board:

High conductive, waterproof, aging resistance, salt mist resistance, ensures the

safety and long life span

Optical Lens:

High light transmittance PC, anti-UV and flame resistant

Photocell: Optional

Housing:

ADC12 Aluminum heat sink, outdoor powder coating

## PACKAGING

| Fixture | Outer box<br>(L*W*H)(In) | Qty/Ctn<br>(pcs) | G.W/pcs(lbs) |
|---------|--------------------------|------------------|--------------|
| 150w    | 15.63*14.29*4.29         | 1                | 7.93         |
| 200W    | 18.34*15*4.29            | 1                | 9.79         |
| 300w    | 22.35*14.76*6.10         | 1                | 18.52        |

## INSTALLATION