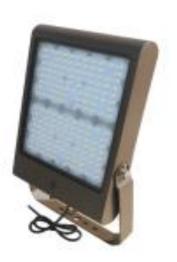

Input Voltage: 100-277V

Lumens: 150W = 21000

200W = 28000

300W = 43500

Color Temperature: 5700K

Operating Frequency: 50/60Hz

Surge Protection: 10KV

Working Temperature: -40F~104F

LED: LUMILEDS 2835

Color Rendering Index: >70

Environment Locations: Suitable for wet locations

Aluminum LED Board:

High conductive, waterproof, aging resistance, salt mist resistance, ensures the

safety and long life span

Optical Lens:

High light transmittance PC, anti-UV and flame resistant

Photocell: Optional

Housing:

ADC12 Aluminum heat sink, outdoor powder coating