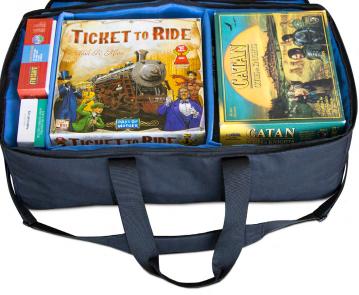

### CAPACITY

• Fits six standard (13" x 13" x 3") game boxes or more

## **INFINITE BOOST**

The interior can be turned into separate compartments with two included soft dividers. When you're not using the bag, it collapses nearly flat, saving precious storage space.

The Game Tote fits six standard (13" x 13" x 3") game boxes or a large combination of other sizes.