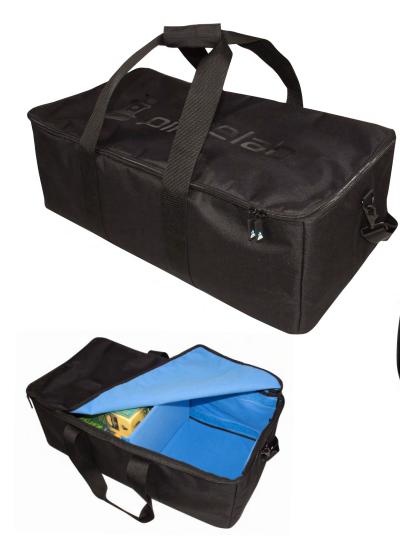

# piratelab. INFINITE BOOST BOARD GAME TOTE

Our Infinite Boost Game Tote is designed specifically for carrying board games.

It features a soft inner lining that's easy on game boxes, a layer of foam for protection and support, and a waterresistant exterior.

#### FEATURES

- Adjustable, padded shoulder strap.
- Padded handle wrap
- Two adjustable soft dividers
- Soft inner lining
- Foam padding for protection and support.
- Water-resistant exterior.
- Easily collapsible for storage.

## **INFINITE BOOST**

The interior can be turned into separate compartments with two included soft dividers. When you're not using the bag, it collapses nearly flat, saving precious storage space.

The Game Tote fits six standard (13" x 13" x 3") game boxes or a large combination of other sizes.