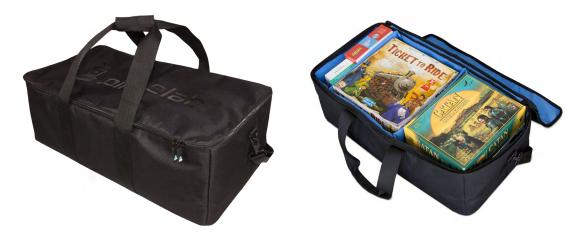

# piratelab. INFINITE BOOST BOARD GAME TOTE

Our Infinite Boost Game Tote is designed specifically for carrying board games.

It features a soft inner lining that's easy on game boxes, a layer of foam for protection and support, and a waterresistant exterior.

### CAPACITY

• Fits six standard (13" x 13" x 3") game boxes or more

## **INFINITE BOOST**

The interior can be turned into separate compartments with two included soft dividers. When you're not using the bag, it collapses nearly flat, saving precious storage space.

The Game Tote fits six standard (13" x 13" x 3") game boxes or a large combination of other sizes.