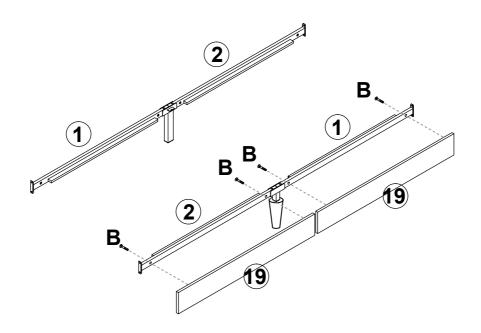

#### Step:1

Please pay attention to the screw hole position during installation.