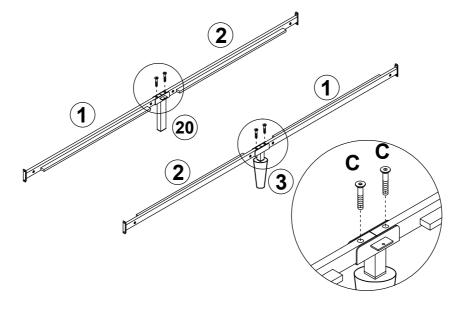

- keep all components and packaging out of reach of children or animals to avoid risk of choking or suffocation.

### PACK UP CARE

Your cushions and pillows come vacuum packed and sealed for shipping. For restoring the cushions and pillows to original shape. Follow the steps below.

- Remove the plastic bag avoid using sharp instruments or knives etc. to scratch the fabric.
- Open the sealed bag after the sofa will immediately rebound part, keep the environment ventilated and dry, tap the sofa to help regain full elasticity. after 72 hours the sofa will be basically rebound completely.
- The fabric can be ironed using a garment steamer to make it smooth faster.













#### Step:1



Please pay attention to the screw hole position during installation.



### Step:3





#### Step:5





### Step:7





#### Step:9





### Step:11







Step:14



#### Step:15



#### Step:16



This product does not come with a USB adapter, please provide it yourself.

Plug the USB socket into the USB power adapter, The blue indicator light on is right.