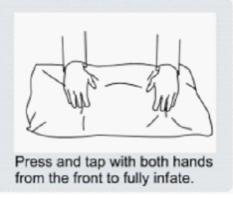

### PACK UP CARE

Your cushions and pillows come vacuum packed and sealed for shipping. For restoring the cushions and pillows to original shape. Follow the steps below.

- Remove the plastic bag avoid using sharp instruments or knives etc. to scratch the fabric.
- Open the sealed bag after the sofa will immediately rebound part, keep the environment ventilated and dry, tap the sofa to help regain full elasticity. after 72 hours the sofa will be basically rebound completely.
- The fabric can be ironed using a garment steamer to make it smooth faster.