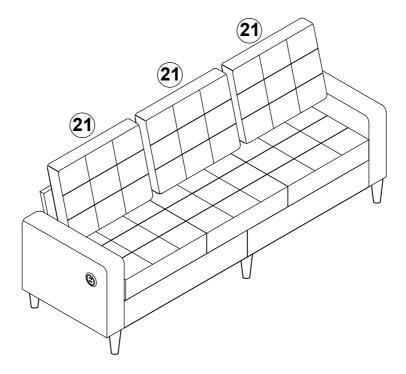

risk of choking or suffocation.

### PACK UP CARE

Your cushions and pillows come vacuum packed and sealed for shipping. For restoring the cushions and pillows to original shape. Follow the steps below.

- Remove the plastic bag avoid using sharp instruments or knives etc. to scratch the fabric.
- Open the sealed bag after the sofa will immediately rebound part, keep the environment ventilated and dry, tap the sofa to help regain full elasticity. after 72 hours the sofa will be basically rebound completely.
- The fabric can be ironed using a garment steamer to make it smooth faster.













#### Step:1



Please pay attention to the screw hole position during installation.



### Step:3





#### Step:5





### Step:7





#### Step:9





### Step:11







Step:14



#### Step:15



#### Step:16



This product does not come with a USB adapter, please provide it yourself.

Plug the USB socket into the USB power adapter, The blue indicator light on is right.