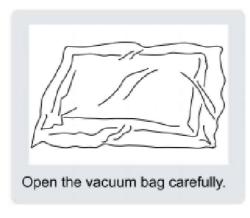

### PACK UP CARE

Your cushions and pillows come vacuum packed and sealed for shipping. For restoring the cushions and pillows to original shape. Follow the steps below.

- Remove the plastic bag avoid using sharp instruments or knives etc. to scratch the fabric.
- Open the sealed bag after the sofa will immediately rebound part, keep the environment ventilated and dry, tap the sofa to help regain full elasticity. after 72 hours the sofa will be basically rebound completely.
- The fabric can be ironed using a garment steamer to make it smooth faster.