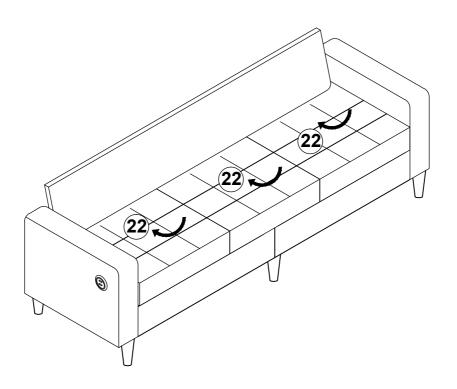

#### Step:1

Please pay attention to the screw hole position during installation.