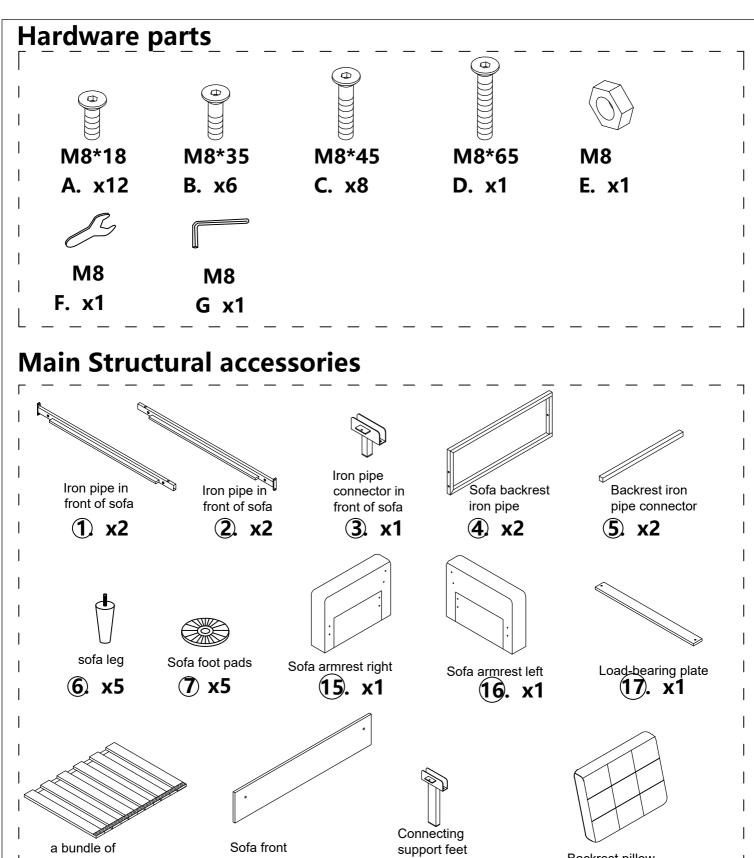

- Please unpack the package and check the spare parts andscrews after you have received.
- Please do not throw any of the package or the instruction until you have checked all the components and hardware and the furniture is fully assembled. please ensure that the package is disposed in a safe and environmentally friendly.
- Considering the size and weight of the sofa, we recommend two adults to assemble the sofa. Approximate assembly time: 20 minutes.
- keep all components and packaging out of reach of children or animals to avoid risk of choking or suffocation.