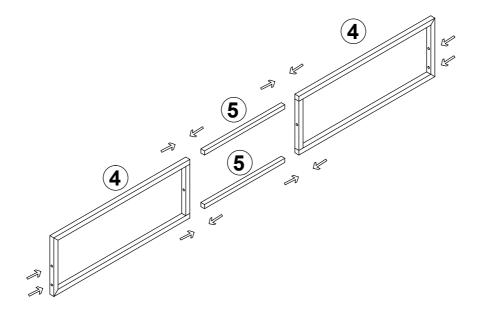

ight of the sofa, we recommend two adults to assemble the sofa. Approximate assembly time: 20 minutes.
- keep all components and packaging out of reach of children or animals to avoid risk of choking or suffocation.

### PACK UP CARE

Your cushions and pillows come vacuum packed and sealed for shipping. For restoring the cushions and pillows to original shape. Follow the steps below.

- Remove the plastic bag avoid using sharp instruments or knives etc. to scratch the fabric.
- Open the sealed bag after the sofa will immediately rebound part, keep the environment ventilated and dry, tap the sofa to help regain full elasticity. after 72 hours the sofa will be basically rebound completely.
- The fabric can be ironed using a garment steamer to make it smooth faster.













#### Step:1



Please pay attention to the screw hole position during installation.



### Step:3





#### Step:5





### Step:7





#### Step:9





### Step:11







Step:14



#### Step:15



#### Step:16



This product does not come with a USB adapter, please provide it yourself.

Plug the USB socket into the USB power adapter, The blue indicator light on is right.