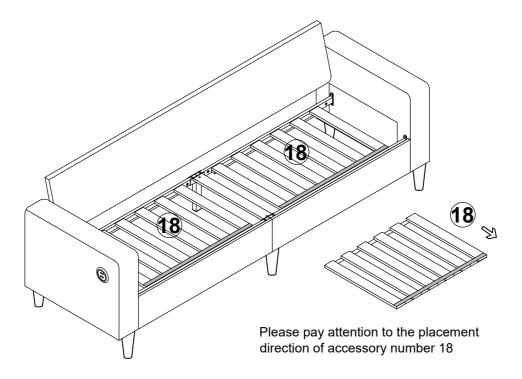

ildren or animals to avoid risk of choking or suffocation.

### PACK UP CARE

Your cushions and pillows come vacuum packed and sealed for shipping. For restoring the cushions and pillows to original shape. Follow the steps below.

- Remove the plastic bag avoid using sharp instruments or knives etc. to scratch the fabric.
- Open the sealed bag after the sofa will immediately rebound part, keep the environment ventilated and dry, tap the sofa to help regain full elasticity. after 72 hours the sofa will be basically rebound completely.
- The fabric can be ironed using a garment steamer to make it smooth faster.













#### Step:1



Please pay attention to the screw hole position during installation.



### Step:3





#### Step:5





### Step:7





#### Step:9





### Step:11







Step:14



#### Step:15



#### Step:16



This product does not come with a USB adapter, please provide it yourself.

Plug the USB socket into the USB power adapter, The blue indicator light on is right.