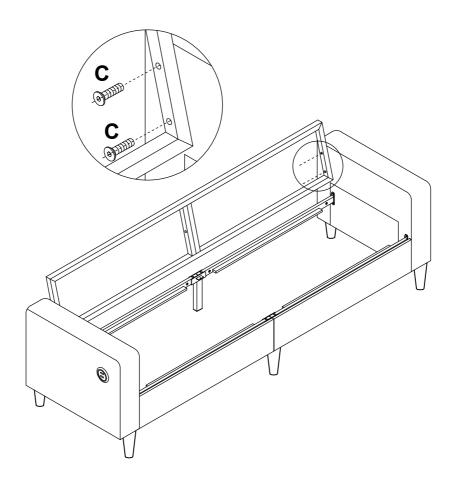

nts and packaging out of reach of children or animals to avoid risk of choking or suffocation.

### PACK UP CARE

Your cushions and pillows come vacuum packed and sealed for shipping. For restoring the cushions and pillows to original shape. Follow the steps below.

- Remove the plastic bag avoid using sharp instruments or knives etc. to scratch the fabric.
- Open the sealed bag after the sofa will immediately rebound part, keep the environment ventilated and dry, tap the sofa to help regain full elasticity. after 72 hours the sofa will be basically rebound completely.
- The fabric can be ironed using a garment steamer to make it smooth faster.













#### Step:1



Please pay attention to the screw hole position during installation.



### Step:3





#### Step:5





### Step:7





#### Step:9





### Step:11







Step:14



#### Step:15



#### Step:16



This product does not come with a USB adapter, please provide it yourself.

Plug the USB socket into the USB power adapter, The blue indicator light on is right.