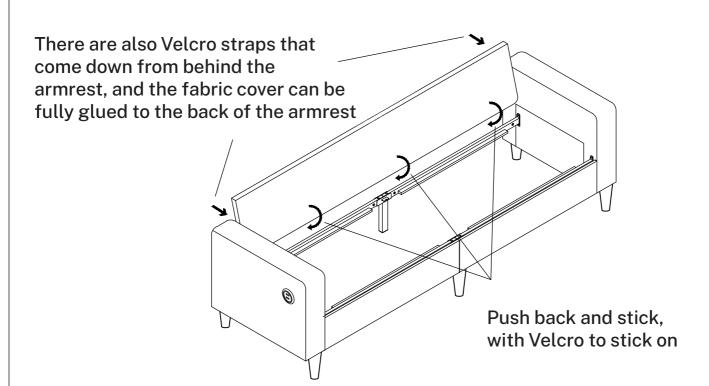

#### Step:1

Please pay attention to the screw hole position during installation.