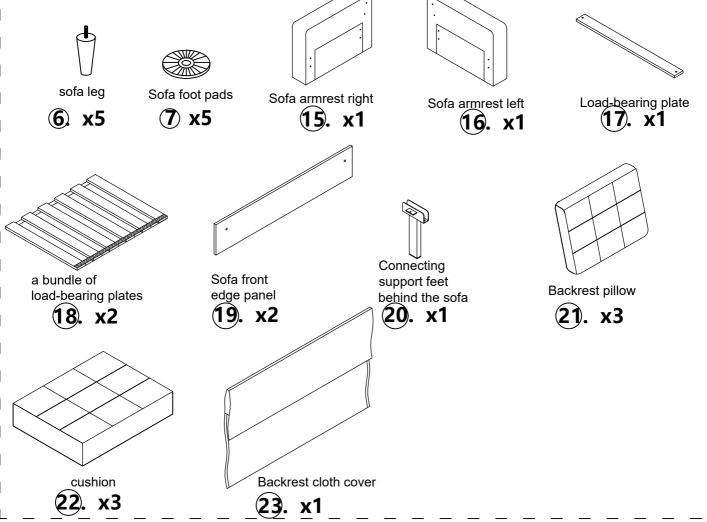

- Please unpack the package and check the spare parts andscrews after you have received.
- Please do not throw any of the package or the instruction until you have checked all the components and hardware and the furniture is fully assembled. please ensure that the package is disposed in a safe and environmentally friendly.
- Considering the size and weight of the sofa, we recommend two adults to assemble the sofa. Approximate assembly time: 20 minutes.
- keep all components and packaging out of reach of children or animals to avoid risk of choking or suffocation.