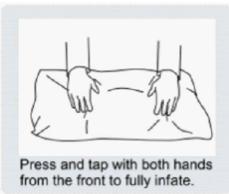

### PACK UP CARE

Your cushions and pillows come vacuum packed and sealed for shipping. For restoring the cushions and pillows to original shape. Follow the steps below.

- Remove the plastic bag avoid using sharp instruments or knives etc. to scratch the fabric.
- Open the sealed bag after the sofa will immediately rebound part, keep the environment ventilated and dry, tap the sofa to help regain full elasticity. after 72 hours the sofa will be basically rebound completely.
- The fabric can be ironed using a garment steamer to make it smooth faster.