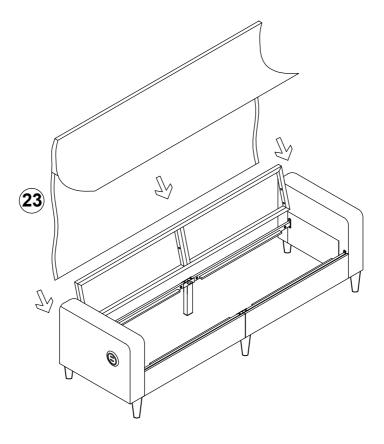

ng out of reach of children or animals to avoid risk of choking or suffocation.

### PACK UP CARE

Your cushions and pillows come vacuum packed and sealed for shipping. For restoring the cushions and pillows to original shape. Follow the steps below.

- Remove the plastic bag avoid using sharp instruments or knives etc. to scratch the fabric.
- Open the sealed bag after the sofa will immediately rebound part, keep the environment ventilated and dry, tap the sofa to help regain full elasticity. after 72 hours the sofa will be basically rebound completely.
- The fabric can be ironed using a garment steamer to make it smooth faster.













#### Step:1



Please pay attention to the screw hole position during installation.



### Step:3





#### Step:5





### Step:7





#### Step:9





### Step:11







Step:14



#### Step:15



#### Step:16



This product does not come with a USB adapter, please provide it yourself.

Plug the USB socket into the USB power adapter, The blue indicator light on is right.