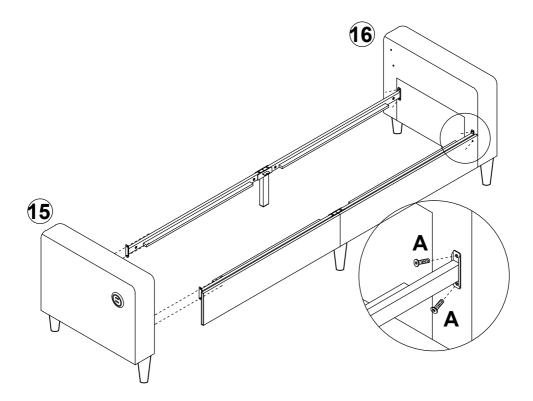

nents and packaging out of reach of children or animals to avoid risk of choking or suffocation.

### PACK UP CARE

Your cushions and pillows come vacuum packed and sealed for shipping. For restoring the cushions and pillows to original shape. Follow the steps below.

- Remove the plastic bag avoid using sharp instruments or knives etc. to scratch the fabric.
- Open the sealed bag after the sofa will immediately rebound part, keep the environment ventilated and dry, tap the sofa to help regain full elasticity. after 72 hours the sofa will be basically rebound completely.
- The fabric can be ironed using a garment steamer to make it smooth faster.













#### Step:1



Please pay attention to the screw hole position during installation.



### Step:3





#### Step:5





### Step:7





#### Step:9





### Step:11







Step:14



#### Step:15



#### Step:16



This product does not come with a USB adapter, please provide it yourself.

Plug the USB socket into the USB power adapter, The blue indicator light on is right.