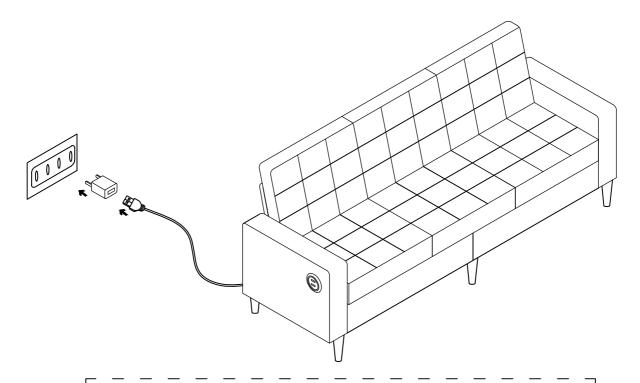

#### Step:16

This product does not come with a USB adapter, please provide it yourself.

Plug the USB socket into the USB power adapter, The blue indicator light on is right.