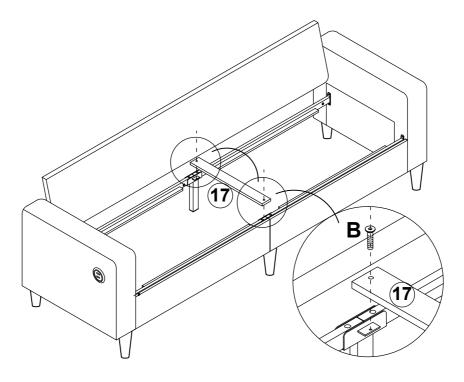

f children or animals to avoid risk of choking or suffocation.

### PACK UP CARE

Your cushions and pillows come vacuum packed and sealed for shipping. For restoring the cushions and pillows to original shape. Follow the steps below.

- Remove the plastic bag avoid using sharp instruments or knives etc. to scratch the fabric.
- Open the sealed bag after the sofa will immediately rebound part, keep the environment ventilated and dry, tap the sofa to help regain full elasticity. after 72 hours the sofa will be basically rebound completely.
- The fabric can be ironed using a garment steamer to make it smooth faster.













#### Step:1



Please pay attention to the screw hole position during installation.



### Step:3





#### Step:5





### Step:7





#### Step:9





### Step:11







Step:14



#### Step:15



#### Step:16



This product does not come with a USB adapter, please provide it yourself.

Plug the USB socket into the USB power adapter, The blue indicator light on is right.