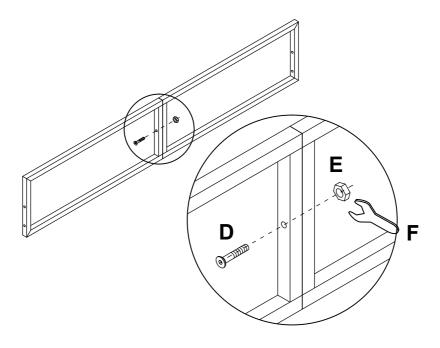

ime: 20 minutes.
- keep all components and packaging out of reach of children or animals to avoid risk of choking or suffocation.

### PACK UP CARE

Your cushions and pillows come vacuum packed and sealed for shipping. For restoring the cushions and pillows to original shape. Follow the steps below.

- Remove the plastic bag avoid using sharp instruments or knives etc. to scratch the fabric.
- Open the sealed bag after the sofa will immediately rebound part, keep the environment ventilated and dry, tap the sofa to help regain full elasticity. after 72 hours the sofa will be basically rebound completely.
- The fabric can be ironed using a garment steamer to make it smooth faster.













#### Step:1



Please pay attention to the screw hole position during installation.



### Step:3





#### Step:5





### Step:7





#### Step:9





### Step:11







Step:14



#### Step:15



#### Step:16



This product does not come with a USB adapter, please provide it yourself.

Plug the USB socket into the USB power adapter, The blue indicator light on is right.