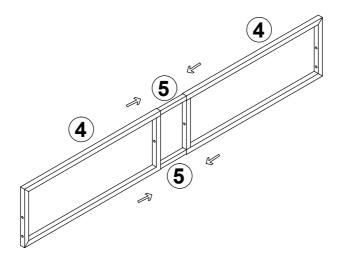

#### Step:1

Please pay attention to the screw hole position during installation.