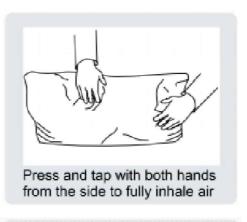

### PACK UP CARE

Your cushions and pillows come vacuum packed and sealed for shipping. For restoring the cushions and pillows to original shape. Follow the steps below.

- Remove the plastic bag avoid using sharp instruments or knives etc. to scratch the fabric.
- Open the sealed bag after the sofa will immediately rebound part, keep the environment ventilated and dry, tap the sofa to help regain full elasticity. after 72 hours the sofa will be basically rebound completely.
- The fabric can be ironed using a garment steamer to make it smooth faster.