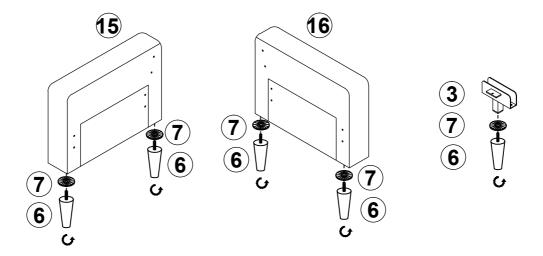

#### Step:15

#### Step:16

This product does not come with a USB adapter, please provide it yourself.

Plug the USB socket into the USB power adapter, The blue indicator light on is right.